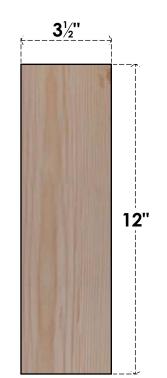

## BRC04X08X12TRA00SDF

3 1/2"W X 8"D X 12"H TRADITIONAL SMOOTH BRACE, DOUGLAS FIR

## FRONT

**EKENA MILLWORK** 2300 WEST MAIN ST. CLARKSVILLE, TX 75426 TOLL FREE: 866-607-0453 WWW.EKENAMILLWORK.COM

- 1. INSTALLATION TO BE COMPLETED IN ACCORDANCE WITH MANUFACTURER'S SPECIFICATIONS. 2. DRAWING MAY NOT BE TO SCALE