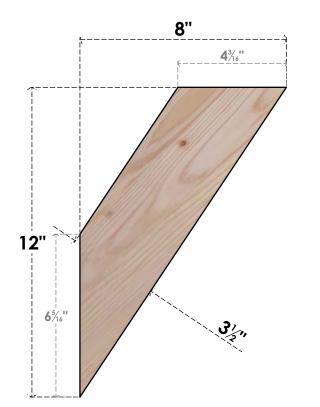

## BRC04X08X12TRA00SDF

3 1/2"W X 8"D X 12"H TRADITIONAL SMOOTH BRACE, DOUGLAS FIR

## SIDE