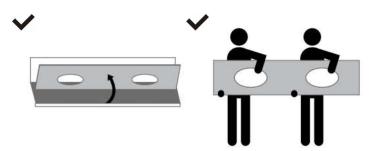

#### Crate Storage and Care

 Keep the countertop and sink in its box until installation

Do not stack anything on top of box

Store Crate vertically in safe location

NEVER LIFT THE VANITY TOP FLAT

NEVER CARRY THE VANITY TOP FLAT