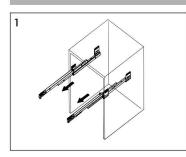

p Cloth

Wood Shims

## **Main Body Parts**









Hardware(6)

Backsplash(0)

Top&Basin(1)

Main cabinet(1)

#### **Cabinet Installation**



Determine location of where you would like to install your vanity.



Place vanity in the installation location. Check that vanity cabinet is level.



Apply a bead of adhesive silicone onto each edge of cabinet top. You can leave the EVA buffer strip or tear it off, before gluing the top. Secure the main cabinet to the wall.



Place ALTAIR vanity top onto the cabinet, making sure vanity is seated properly.



Do not use the vanity for at least 24 hours, in order to allow the glue to cure fully.



Disassemble drawer handles inside and install on drawer panel (Please disregard if the handles are installed properly).

## Slider/Drawer Adjustment











#### **Hinge/Door Adjustment**







#### **Dimensions**