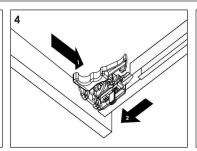

h

Wood Shims

## **Main Body Parts**









Hardware(6)

Backsplash(0)

Top&Basin(1)

Main cabinet(1)

#### **Cabinet Installation**



Determine location of where you would like to install your vanity.



Place vanity in the installation location. Check that vanity cabinet is level.



Apply a bead of adhesive silicone onto each edge of cabinet top. You can leave the EVA buffer strip or tear it off, before gluing the top. Secure the main cabinet to the wall.



Place ALTAIR vanity top onto the cabinet, making sure vanity is seated properly.



Do not use the vanity for at least 24 hours, in order to allow the glue to cure fully.



Disassemble drawer handles inside and install on drawer panel (Please disregard if the handles are installed properly).

## Slider/Drawer Adjustment











#### **Hinge/Door Adjustment**







#### **Dimensions**