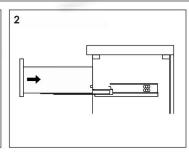

Cloth

Wood Shims

## **Main Body Parts**









Hardware(6)

Backsplash(0)

Top&Basin(1)

Main cabinet(1)

#### **Cabinet Installation**



Determine location of where you would like to install your vanity.



Place vanity in the installation location. Check that vanity cabinet is level.



Apply a bead of adhesive silicone onto each edge of cabinet top. You can leave the EVA buffer strip or tear it off, before gluing the top. Secure the main cabinet to the wall.



Place ALTAIR vanity top onto the cabinet, making sure vanity is seated properly.



Do not use the vanity for at least 24 hours, in order to allow the glue to cure fully.



Disassemble drawer handles inside and install on drawer panel (Please disregard if the handles are installed properly).

## Slider/Drawer Adjustment











#### **Hinge/Door Adjustment**







#### **Dimensions**