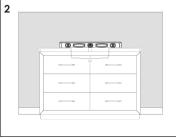

#### **Cabinet Installation**

Determine location of where you would like to install your vanity.

Place vanity in the installation location. Check that vanity cabinet is level.

Apply a bead of adhesive silicone onto each edge of cabinet top. You can leave the EVA buffer strip or tear it off, before gluing the top. Secure the main cabinet to the wall.

Place ALTAIR vanity top onto the cabinet, making sure vanity is seated properly.

Do not use the vanity for at least 24 hours, in order to allow the glue to cure fully.

Disassemble drawer handles inside and install on drawer panel (Please disregard if the handles are installed properly).