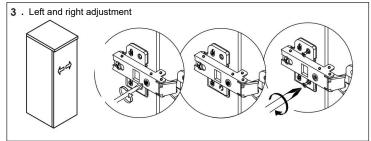

Hardware(6)

Backsplash(0)

Top&Basin(1)

Main cabinet(1)

#### **Cabinet Installation**



Determine location of where you would like to install your vanity.



Place vanity in the installation location. Check that vanity cabinet is level.



Apply a bead of adhesive silicone onto each edge of cabinet top. You can leave the EVA buffer strip or tear it off, before gluing the top. Secure the main cabinet to the wall.



Place ALTAIR vanity top onto the cabinet, making sure vanity is seated properly.



Do not use the vanity for at least 24 hours, in order to allow the glue to cure fully.



Disassemble drawer handles inside and install on drawer panel (Please disregard if the handles are installed properly).

## Slider/Drawer Adjustment











#### **Hinge/Door Adjustment**







#### **Dimensions**