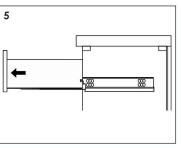

Wood Shims

## **Main Body Parts**









Hardware(6)

Backsplash(0)

Top&Basin(1)

Main cabinet(1)

#### **Cabinet Installation**



Determine location of where you would like to install your vanity.



Place vanity in the installation location. Check that vanity cabinet is level.



Apply a bead of adhesive silicone onto each edge of cabinet top. You can leave the EVA buffer strip or tear it off, before gluing the top. Secure the main cabinet to the wall.



Place ALTAIR vanity top onto the cabinet, making sure vanity is seated properly.



Do not use the vanity for at least 24 hours, in order to allow the glue to cure fully.



Disassemble drawer handles inside and install on drawer panel (Please disregard if the handles are installed properly).

## Slider/Drawer Adjustment











#### **Hinge/Door Adjustment**







#### **Dimensions**