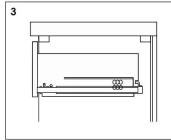

oth

Wood Shims

## **Main Body Parts**









Hardware(6)

Backsplash(0)

Top&Basin(1)

Main cabinet(1)

#### **Cabinet Installation**



Determine location of where you would like to install your vanity.



Place vanity in the installation location. Check that vanity cabinet is level.



Apply a bead of adhesive silicone onto each edge of cabinet top. You can leave the EVA buffer strip or tear it off, before gluing the top. Secure the main cabinet to the wall.



Place ALTAIR vanity top onto the cabinet, making sure vanity is seated properly.



Do not use the vanity for at least 24 hours, in order to allow the glue to cure fully.



Disassemble drawer handles inside and install on drawer panel (Please disregard if the handles are installed properly).

## Slider/Drawer Adjustment











#### **Hinge/Door Adjustment**







#### **Dimensions**