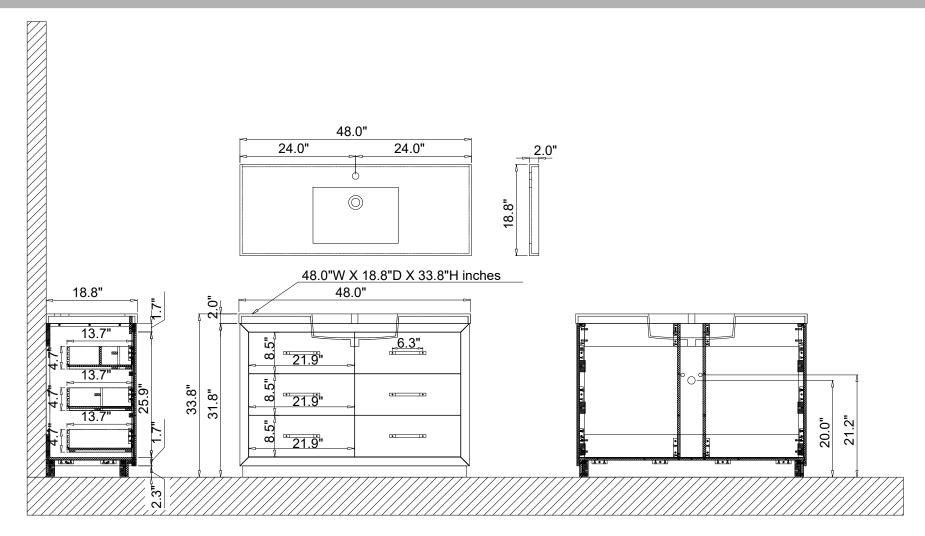

## **Main Body Parts**

Hardware(6)

Backsplash(0)

Top&Basin(1)

Main cabinet(1)