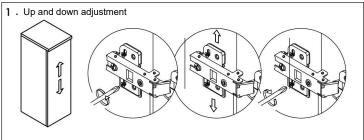

*









Hardware(6)

Backsplash(0)

Top&Basin(1)

Main cabinet(1)

#### **Cabinet Installation**



Determine location of where you would like to install your vanity.



Place vanity in the installation location. Check that vanity cabinet is level.



Apply a bead of adhesive silicone onto each edge of cabinet top. You can leave the EVA buffer strip or tear it off, before gluing the top. Secure the main cabinet to the wall.



Place ALTAIR vanity top onto the cabinet, making sure vanity is seated properly.



Do not use the vanity for at least 24 hours, in order to allow the glue to cure fully.



Disassemble drawer handles inside and install on drawer panel (Please disregard if the handles are installed properly).

## Slider/Drawer Adjustment











#### **Hinge/Door Adjustment**







#### **Dimensions**