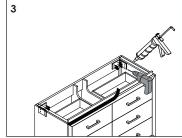

#### **Cabinet Installation**

Determine location of where you would like to install your vanity.

Place vanity in the installation location. Check that vanity cabinet is level.

Apply a bead of adhesive silicone onto each edge of cabinet top. You can leave the EVA buffer strip or tear it off, before gluing the top. Secure the main cabinet to the wall.

Place ALTAIR vanity top onto the cabinet, making sure vanity is seated properly.

Do not use the vanity for at least 24 hours, in order to allow the glue to cure fully.

Disassemble drawer handles inside and install on drawer panel (Please disregard if the handles are installed properly).