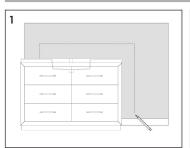

#### **Cabinet Installation**

Determine location of where you would like to install your vanity.

Place vanity in the installation location. Check that vanity cabinet is level.

Apply a bead of adhesive silicone onto each edge of cabinet top. You can leave the EVA buffer strip or tear it off, before gluing the top. Secure the main cabinet to the wall.