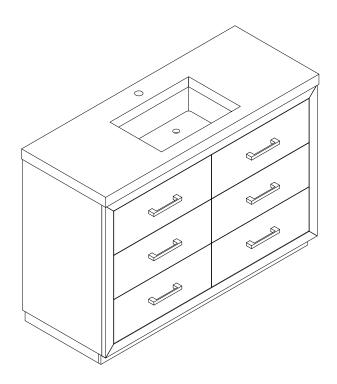

## **Main Body Parts**

Hardware(6)

Backsplash(0)

Top&Basin(1)

Main cabinet(1)