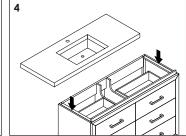

Place ALTAIR vanity top onto the cabinet, making sure vanity is seated properly.

Do not use the vanity for at least 24 hours, in order to allow the glue to cure fully.

Disassemble drawer handles inside and install on drawer panel (Please disregard if the handles are installed properly).