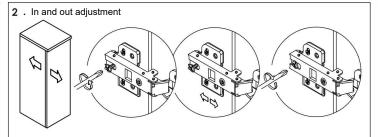

Hardware(6)

Backsplash(0)

Top&Basin(1)

Main cabinet(1)

#### **Cabinet Installation**



Determine location of where you would like to install your vanity.



Place vanity in the installation location. Check that vanity cabinet is level.



Apply a bead of adhesive silicone onto each edge of cabinet top. You can leave the EVA buffer strip or tear it off, before gluing the top. Secure the main cabinet to the wall.



Place ALTAIR vanity top onto the cabinet, making sure vanity is seated properly.



Do not use the vanity for at least 24 hours, in order to allow the glue to cure fully.



Disassemble drawer handles inside and install on drawer panel (Please disregard if the handles are installed properly).

## Slider/Drawer Adjustment











#### **Hinge/Door Adjustment**







#### **Dimensions**