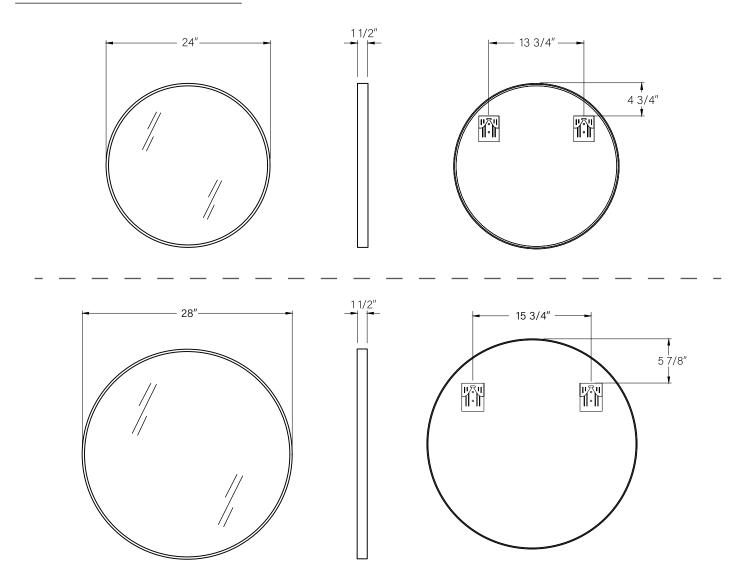

## SKU: R1MR2424MB/WT/BG R1MR2828MB/WT/BG

R1MR3232MB/WT/BG R1MR3636MB/WT/BG

Colors/Finishes: Matte Black(MB), White(WT), Brushed Gold(BG)

Nominal Dimension:24W\*1.5D\*24H inches 28W\*1.5D\*28H inches

#### **PRODUCT DIAGRAMS:**

All dimensions and specifications are nominal and may vary. Use actual products for accuracy in critical situations.