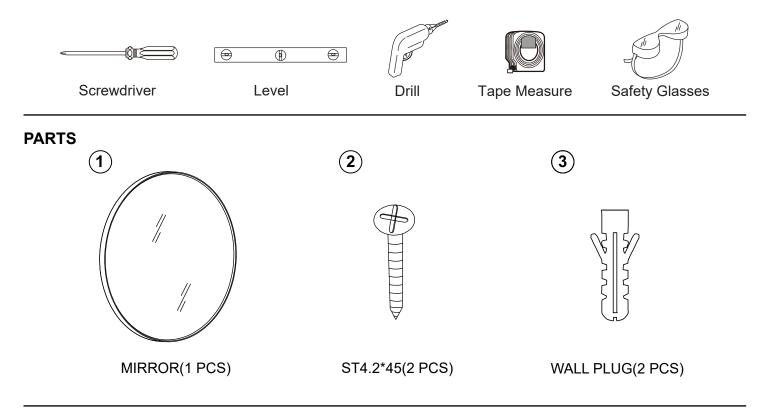

### SUGGESTED TOOLS AND MATERIALS

# FRAMED MIRROR

## SKU: R1MR2424MB/WT/BG R1MR2828MB/WT/BG

R1MR3232MB/WT/BG R1MR3636MB/WT/BG

Colors/Finishes: Matte Black(MB), White(WT), Brushed Gold(BG)

Nominal Dimension:24W\*1.5D\*24H inches 28W\*1.5D\*28H inches

#### FEATURES:

- ·Durable aluminum frame
- $\boldsymbol{\cdot} \mathsf{Modern} \ \mathsf{sloping} \ \mathsf{edge} \ \mathsf{design}$
- ·Eco-friendly coating mirror glass
- ·Long lasting color finish