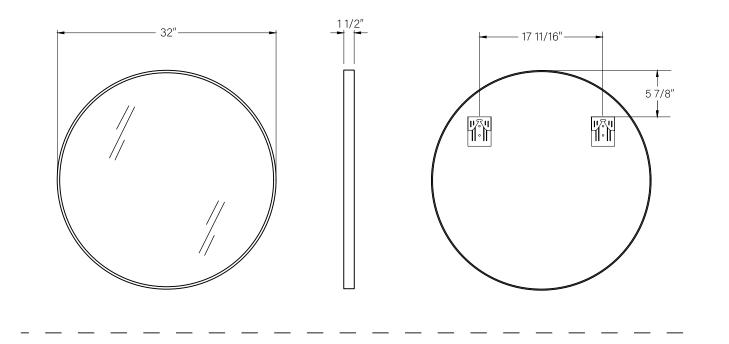

## SKU: R1MR2424MB/WT/BG R1MR2828MB/WT/BG

R1MR3232MB/WT/BG R1MR3636MB/WT/BG

Colors/Finishes: Matte Black(MB), White(WT), Brushed Gold(BG)

Nominal Dimension:24W\*1.5D\*24H inches 28W\*1.5D\*28H inches

#### **PRODUCT DIAGRAMS:**

All dimensions and specifications are nominal and may vary. Use actual products for accuracy in critical situations.