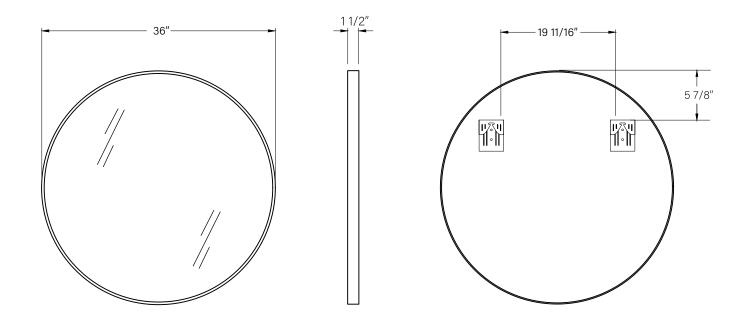

## SKU: R1MR2424MB/WT/BG R1MR2828MB/WT/BG

R1MR3232MB/WT/BG R1MR3636MB/WT/BG

Colors/Finishes: Matte Black(MB), White(WT), Brushed Gold(BG)

Nominal Dimension:24W\*1.5D\*24H inches 28W\*1.5D\*28H inches

#### **PRODUCT DIAGRAMS:**

All dimensions and specifications are nominal and may vary. Use actual products for accuracy in critical situations.