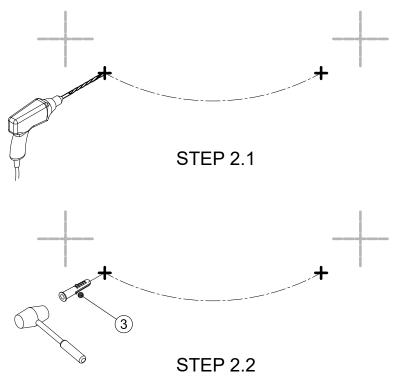

### **STEP 2**

2.1 Drill holes about 2" deep at each of the marked locations.

2.2 Insert wall plugs (3).