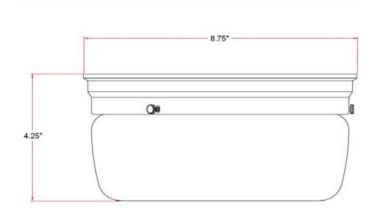

120W

DIMMABLE:

MATERIAL CONSTRUCTION:

Steel

ASSEMBLED DIMENSIONS:  $4.25" \text{ H} \times 8.75" \text{ L} \times 8.75" \text{ D}$ 

WEIGHT: 2.32 lbs.

BACKPLATE DIMENSIONS: N/A

**CANOPY/PLATE DIMENSIONS:** n/a"  $H \times 8.75$ " D

GLASS/SHADE DIMENSIONS:  $3.66" \text{ H} \times 8.19" \text{ L} \times 8.19" \text{ D}$ 

GLASS/SHADE MATERIAL: Glass
GLASS/SHADE TYPE: Opal
GLASS/SHADE COLOR: White

LED BRIGHTNESS (LUMENS): N/A

LED COLOR CORRELATED TEMPERATURE (CCT): N/A