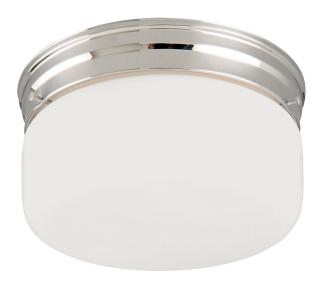

## 2-Light Ceiling Mount Light Polished Chrome

GLASS/SHADE DIMENSIONS:  $3.66" \text{ H} \times 8.19" \text{ L} \times 8.19" \text{ D}$ 

GLASS/SHADE MATERIAL: Glass
GLASS/SHADE TYPE: Opal
GLASS/SHADE COLOR: White

LED BRIGHTNESS (LUMENS): N/A

LED COLOR CORRELATED TEMPERATURE (CCT): N/A