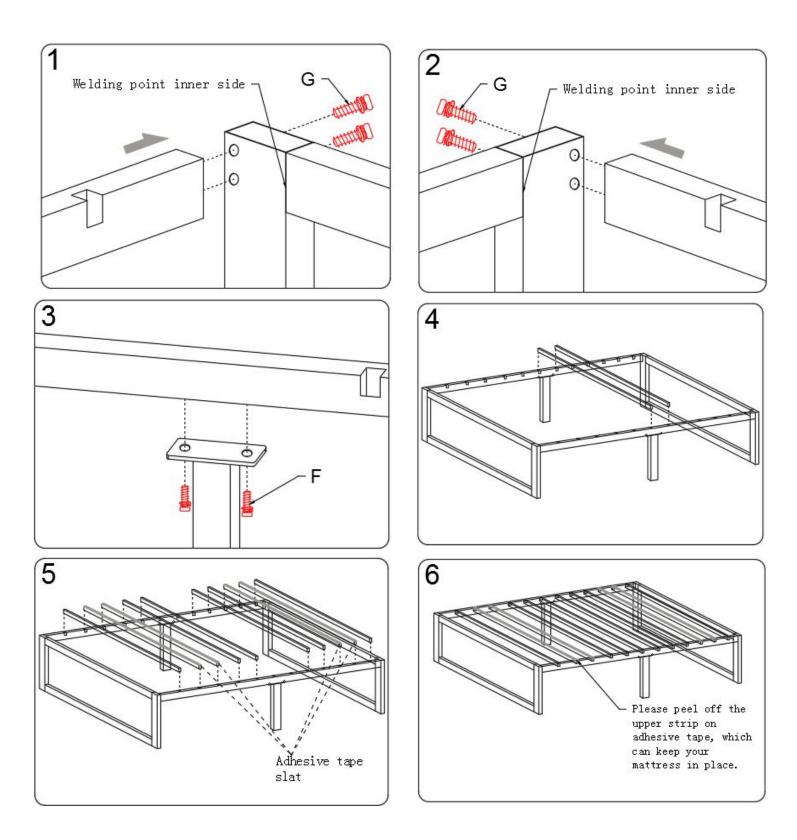

#### **Before You Begin:**

Please identify all component parts and hardware pieces required before you begin. Carefully remove all of the components from the packaging and set aside for assembly. Assemble on a soft surface to prevent scratching during assembly.

#### Caution:

Tighten all components securely before use. Failure to do so may result in personal injury. DO NOT use any sharp objects to open plastic wrapped components as damage to product or components may result.