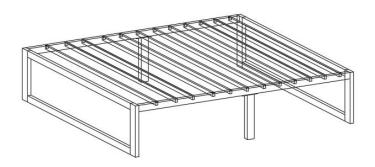

## Thank you for your purchase!



### 14 Inch Twin Size Metal Platform Bed Frame

# ASSEMBLY INSTRUCTIONS

#### **Before You Begin:**

Please identify all component parts and hardware pieces required before you begin. Carefully remove all of the components from the packaging and set aside for assembly. Assemble on a soft surface to prevent scratching during assembly.

#### Caution:

Tighten all components securely before use. Failure to do so may result in personal injury. DO NOT use any sharp objects to open plastic wrapped components as damage to product or components may result.

#### Warning:

CHOKING HAZARD - Small Parts. Adult Assembly Required.

DO NOT ALLOW CHILDREN TO CLIMB ON FURNITURE