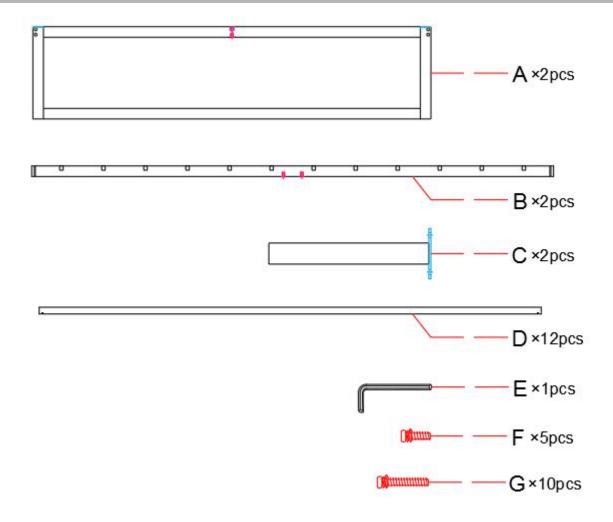

#### **Before You Begin:**

Please identify all component parts and hardware pieces required before you begin. Carefully remove all of the components from the packaging and set aside for assembly. Assemble on a soft surface to prevent scratching during assembly.