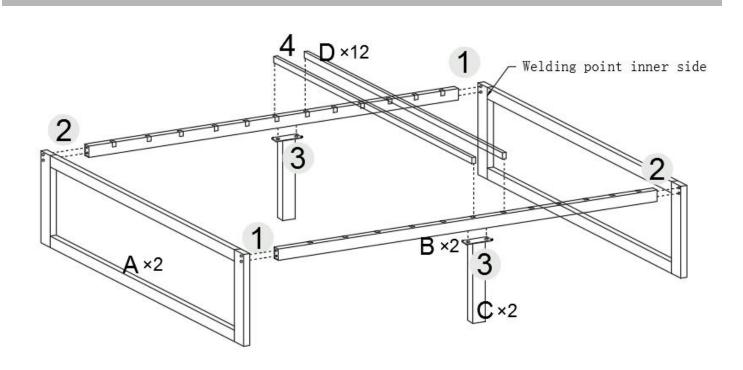

#### **Before You Begin:**

Please identify all component parts and hardware pieces required before you begin. Carefully remove all of the components from the packaging and set aside for assembly. Assemble on a soft surface to prevent scratching during assembly.