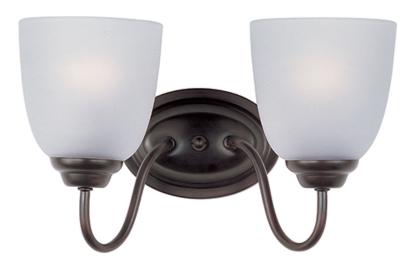

## **PRODUCT DESCRIPTION**

A transitional look that works in a broad range of interiors featuring metal frames finished in either Oiled Rubbed Bronze for the traditional home or Satin Nickel for a more contemporary look. Simple Frost glass shades compliment the overall design.