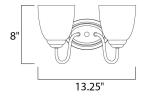

## MEASUREMENTS

DIMENSION : 1 BACK PLATE : 4 HANGING WEIGHT : 2 LAMPING INPUT VOLTAGE : 120V BULB : 2 x 6 BULB INCLUDED : (Not DIMMABLE : Yes

: 13.25" W x 8" H x 8" Ext : 4.25" W x 6" H x 4.25" HCO : 2.32 lb