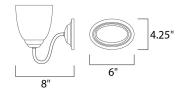

## MEASUREMENTS

DIMENSION : 1 BACK PLATE : 4 HANGING WEIGHT : 2 LAMPING INPUT VOLTAGE : 120V BULB : 2 x 6 BULB INCLUDED : (Not DIMMABLE : Yes

: 13.25" W x 8" H x 8" Ext : 4.25" W x 6" H x 4.25" HCO : 2.32 lb