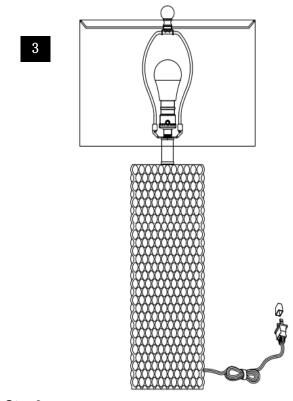

# PLEASE USE ON/OFF TYPE"A" BULB MAX 60-WATT OR CFL BULB MAX 13-WATT OR LED BULB MAX 9-WATT THERE IS LED 9-WATT BULB IN THE BOX

Step3
Put the light on a level surface to check if everything is stable.