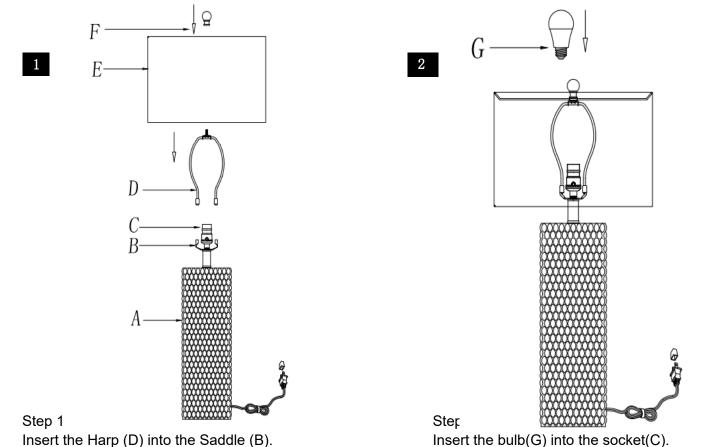

## **Part List and Hardware List**

| PIECE | DESCRIPTION | PICTURE           | QUANTITY | PIECE | DESCRIPTION | PICTURE | QUANTITY |
|-------|-------------|-------------------|----------|-------|-------------|---------|----------|
| А     | Lamp base   | (i)               | 1X       | E     | Shade       |         | 1X       |
| В     | Saddle      |                   | 1X       | F     | Finial      |         | 1X       |
| С     | Socket      | •                 | 1X       | G     | Bulb        |         | 1X       |
| D     | Harp        | $\langle \rangle$ | 1X       |       |             |         |          |

Before beginning assembly of product, make sure all parts are present. Compare parts with package contents list and hardware contents list. If any part is missing or damaged, do not attempt to assemble the product. Estimated Assembly Time: 6 minutes.