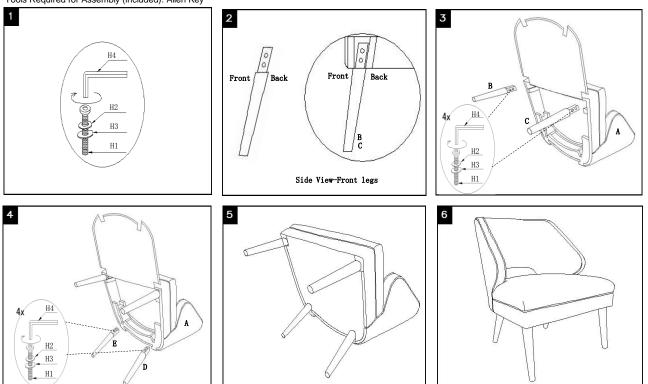

Estimated Assembly Time: 10 minutes. Tools Required for Assembly (included): Allen Key