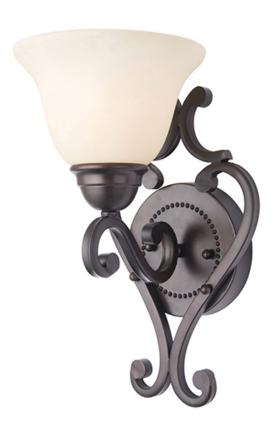

## PRODUCT DESCRIPTION

This decorative classic in Oil Rubbed Bronze finish is both dramatic and subtle, with or without shades.

## **FINISHES OPTION**

Oil Rubbed Bronze