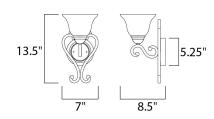

#### **MEASUREMENTS**

DIMENSION : 7" W x 13.5" H x 8.5" Ext MAX OAH : 5.35" W x 5.35" H

HANGING WEIGHT : 3.53 lb