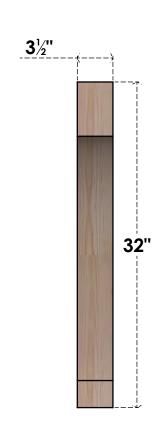

## BRC04X26X32IMP00SDF

3 1/2"W X 26"D X 32"H IMPERIAL SMOOTH BRACE, DOUGLAS FIR

SIDE

## **FRONT**

**EKENA MILLWORK** 2300 WEST MAIN ST. CLARKSVILLE, TX 75426 TOLL FREE: 866-607-0453 WWW.EKENAMILLWORK.COM