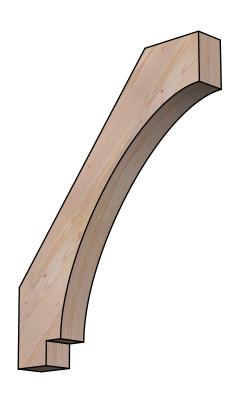

## BRC04X26X32IMP00SDF

3 1/2"W X 26"D X 32"H IMPERIAL SMOOTH BRACE, DOUGLAS FIR

SIDE