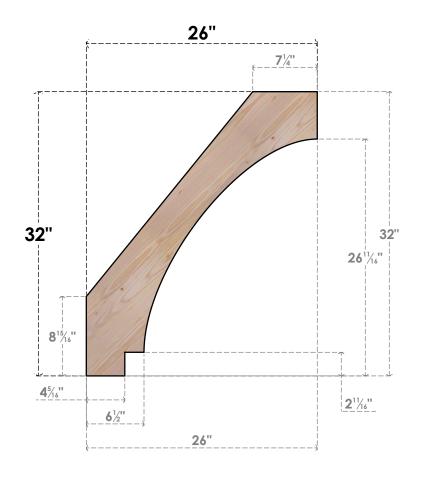

## BRC04X26X32IMP00SDF

3 1/2"W X 26"D X 32"H IMPERIAL SMOOTH BRACE, DOUGLAS FIR

SIDE