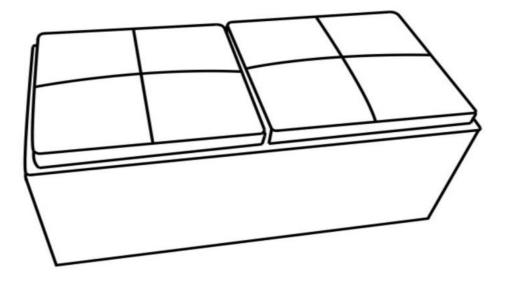

## 5 PIECE STORAGE OTTOMAN MODEL # F-15B

brooklyn + max™

#### STEP 2

Place Small Ottomans (C) inside Ottoman (A) with Trays (B) on top.