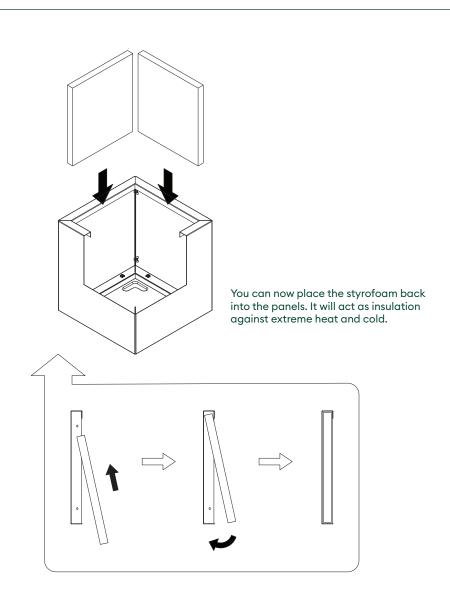

#### **CORTEN SERIES**

# cube instructions



# parts and components

all sizes



side panels x4



bottom panel x1



allen key x1

cube small



wing nuts



bolts x16



floating nuts

cube medium



wing nuts x12



bolts x20



floating nuts x8

cube large



wing nuts x12



bolts x24



floating nuts

not included





#### step 1



floating nuts  $\longrightarrow$  x8 (small/medium)  $\times$  x12 (large)



side panels x4

#### step 2



wing nuts  $\longrightarrow$  x8 (small) x12 (medium/large)



 $bolts \longrightarrow \begin{array}{c} x8 \text{ (small)} \\ x12 \text{ (medium/large)} \end{array}$ 



side panels x4





### step 4



bolts  $\longrightarrow$  x8 (small/medium)  $\longrightarrow$  x12 (large)



bottom panel x1



allen key x1





### complete





#### meet the family

Hi! We're the Corten Steel Planter Series, and we make warming up your space easy. With clean, simple corners coated in rich, rusted hues, we add a cozy touch that makes your outdoor space feel right at home.





## meet you outside