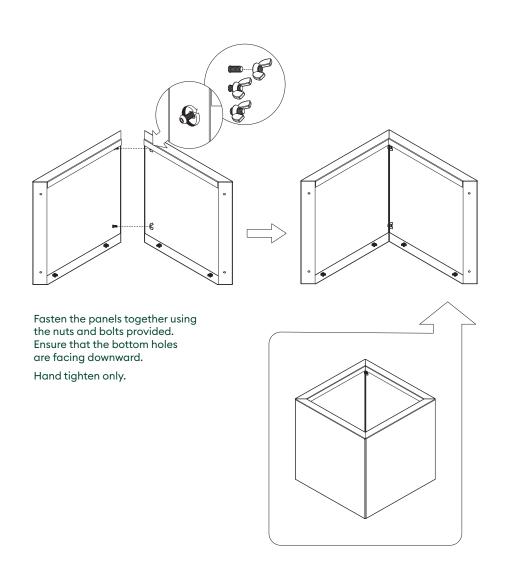

#### step 2

wing nuts  $\longrightarrow$  x8 (small) x12 (medium/large)

 $bolts \longrightarrow \begin{array}{c} x8 \text{ (small)} \\ x12 \text{ (medium/large)} \end{array}$ 

side panels x4