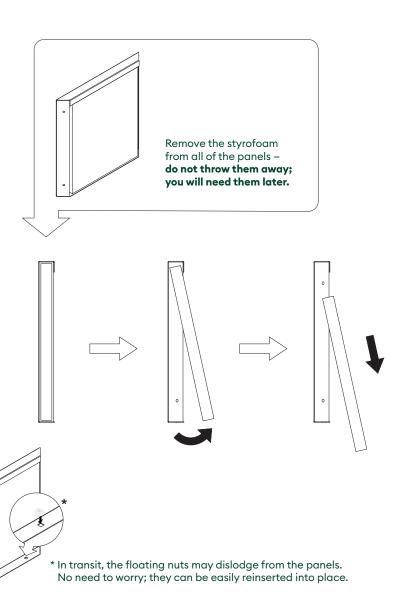

#### step 1

floating nuts  $\longrightarrow$  x8 (small/medium)  $\times$  x12 (large)

side panels x4