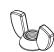

#### step 2

wing nuts  $\longrightarrow$  x8 (small) x12 (medium/large)

 $bolts \longrightarrow \begin{array}{c} x8 \text{ (small)} \\ x12 \text{ (medium/large)} \end{array}$ 

side panels x4