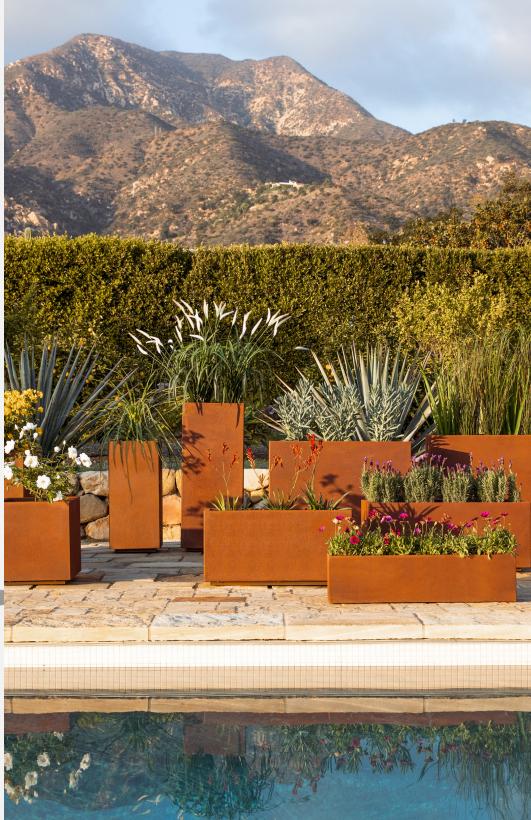

s x20



floating nuts x8

cube large



wing nuts x12



bolts x24



floating nuts

not included





#### step 1



floating nuts  $\longrightarrow$  x8 (small/medium)  $\times$  x12 (large)



side panels x4

#### step 2



wing nuts  $\longrightarrow$  x8 (small) x12 (medium/large)



 $bolts \longrightarrow \begin{array}{c} x8 \text{ (small)} \\ x12 \text{ (medium/large)} \end{array}$ 



side panels x4





### step 4



bolts  $\longrightarrow$  x8 (small/medium)  $\longrightarrow$  x12 (large)



bottom panel x1



allen key x1





### complete





#### meet the family

Hi! We're the Corten Steel Planter Series, and we make warming up your space easy. With clean, simple corners coated in rich, rusted hues, we add a cozy touch that makes your outdoor space feel right at home.





## meet you outside