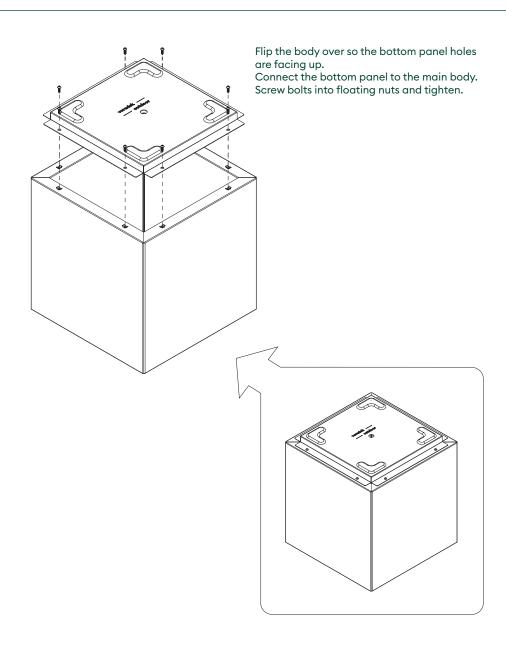

### step 4

bolts  $\longrightarrow$  x8 (small/medium)  $\longrightarrow$  x12 (large)

bottom panel x1

allen key x1