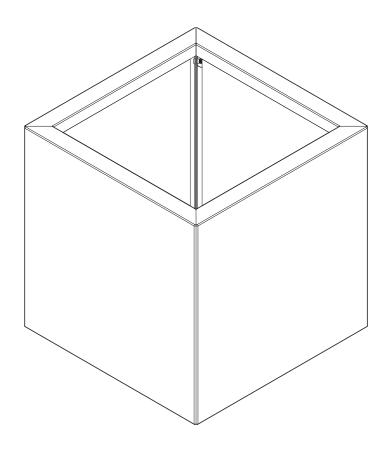

# cube instructions

# parts and components

all sizes

side panels x4

bottom panel x1

allen key x1

cube small

wing nuts

bolts x16

#### step 1

floating nuts  $\longrightarrow$  x8 (small/medium)  $\times$  x12 (large)

side panels x4

#### step 2

wing nuts  $\longrightarrow$  x8 (small) x12 (medium/large)

 $bolts \longrightarrow \begin{array}{c} x8 \text{ (small)} \\ x12 \text{ (medium/large)} \end{array}$ 

side panels x4

### step 4

bolts  $\longrightarrow$  x8 (small/medium)  $\longrightarrow$  x12 (large)

bottom panel x1

allen key x1

### complete