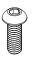

#### step 2

wing nuts  $\longrightarrow$  x8 (small) x12 (medium/large)

 $bolts \longrightarrow \begin{array}{c} x8 \text{ (small)} \\ x12 \text{ (medium/large)} \end{array}$ 

side panels x4

### step 4

bolts  $\longrightarrow$  x8 (small/medium)  $\longrightarrow$  x12 (large)

bottom panel x1

allen key x1