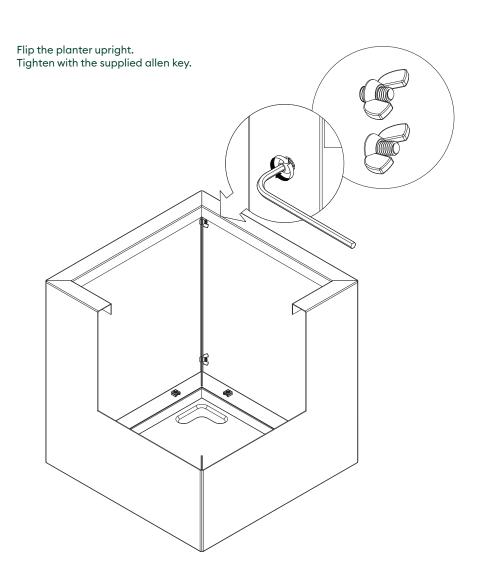

#### step 2

wing nuts  $\longrightarrow$  x8 (small) x12 (medium/large)

 $bolts \longrightarrow \begin{array}{c} x8 \text{ (small)} \\ x12 \text{ (medium/large)} \end{array}$ 

side panels x4