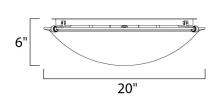

### **MEASUREMENTS**

DIMENSION : 20" L x 20" W x 6" H

HANGING WEIGHT : 7.76 lb