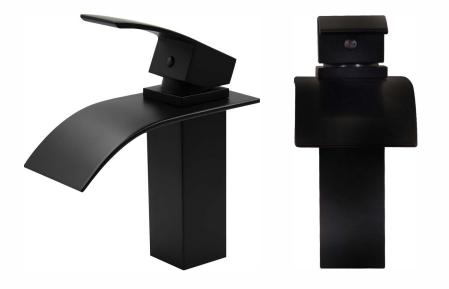

## GF-136SMBWS REMI WaterSaver Lav Faucet

| Requested By:      | <del></del> |
|--------------------|-------------|
| Specific Features: |             |

### STANDARD SPECIFICATIONS:

- Waterfall faucet with matte black finish
- Single handle control
- Solid brass construction
- High pressure ceramic cartridge
- Single hole deck mount installation
- Spout reach: 3.75-inches
- Spout height: 3.5-inches
- 1.5-inch mounting hole diameter
- cUPC and AB1953 low lead compliant
- ASME A112.18.1-1-2011/CSA B125.1-11
- NSF 61 and NSF 372 certified
- Watersaver faucet: 1.5 flow rate