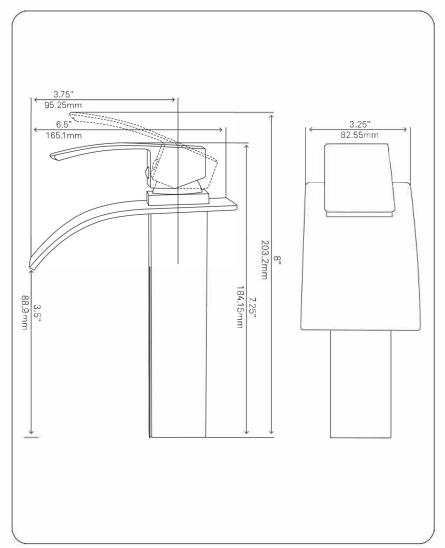

### STANDARD SPECIFICATIONS:

- Waterfall faucet with matte black finish
- Single handle control
- Solid brass construction
- High pressure ceramic cartridge
- Single hole deck mount installation
- Spout reach: 3.75-inches
- Spout height: 3.5-inches
- 1.5-inch mounting hole diameter
- cUPC and AB1953 low lead compliant
- ASME A112.18.1-1-2011/CSA B125.1-11
- NSF 61 and NSF 372 certified
- Watersaver faucet: 1.5 flow rate