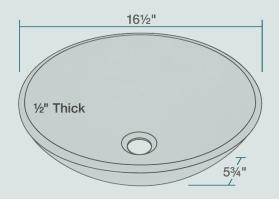

16 1/2" x 16 1/2" x 5 3/4" Tempered Glass Limited Lifetime Warranty Foil-Embossed Glass

| Accessories               | Features            |                                             |                     |                |                              |            |
|---------------------------|---------------------|---------------------------------------------|---------------------|----------------|------------------------------|------------|
|                           | Vessel Installation | 18" Minimum Cabinet<br>Size                 | 1/2" Thick          | Tempered Glass | Limited Lifetime<br>Warranty | One Bowl   |
|                           |                     | $\underset{[],[]_{1}}{\longleftrightarrow}$ | $ \leftrightarrow $ | <i>.</i> //    |                              | $\bigcirc$ |
|                           |                     |                                             |                     |                |                              |            |
| *Accessories not included |                     |                                             |                     |                |                              |            |
| UPC: 817299010388         |                     |                                             |                     |                |                              |            |