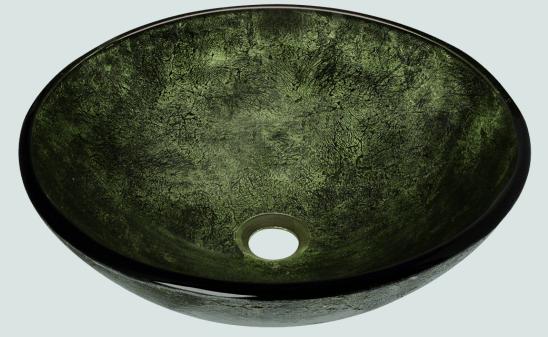

## 629 Forest Green Vessel Bathroom Sink

## Glass

Our line of glass sinks will add elegant beauty to your bathroom. They are manufactured using fully tempered glass, which is stronger and can withstand higher temperatures than normal glass. The glass is nonporous and will not absorb odor or stains making it a very clean option. Our glass sinks are covered by a limited lifetime warranty.

16 1/2" x 16 1/2" x 5 3/4" Tempered Glass Limited Lifetime Warranty Foil-Embossed Glass

| Accessories               | Features            |                                             |                     |                |                              |            |
|---------------------------|---------------------|---------------------------------------------|---------------------|----------------|------------------------------|------------|
|                           | Vessel Installation | 18" Minimum Cabinet<br>Size                 | 1/2" Thick          | Tempered Glass | Limited Lifetime<br>Warranty | One Bowl   |
|                           |                     | $\underset{[],[]_{1}}{\longleftrightarrow}$ | $ \leftrightarrow $ | <i>.</i> //    |                              | $\bigcirc$ |
|                           |                     |                                             |                     |                |                              |            |
| *Accessories not included |                     |                                             |                     |                |                              |            |
| UPC: 817299010388         |                     |                                             |                     |                |                              |            |