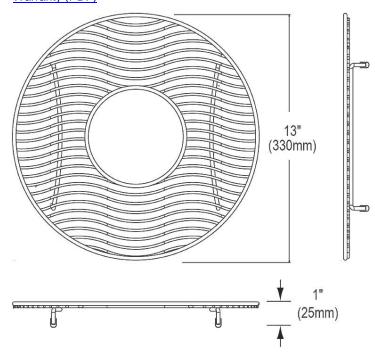

## **PRODUCT SPECIFICATIONS**

Elkay Stainless Steel 13" x 13" x 1" Bottom Grid. Overall dimensions are 13" x 13" x 1".

Made of Stainless Steel

| Material:          | Stainless Steel          |
|--------------------|--------------------------|
| Finish:            | Polished Stainless Steel |
| Dimensions:        | 13" x 13" x 1"           |
| Fits Bowl Size(s): | 14" diameter             |