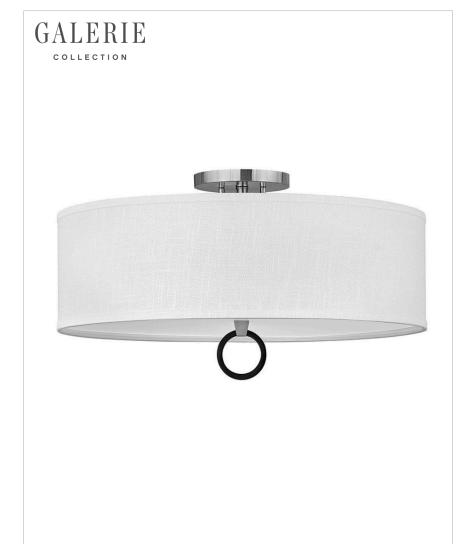

## LARGE SEMI-FLUSH MOUNT

Perfected by its prominent round or square finial, Link represents an updated design suitable for all types of rooms. Its shade comes in Off White Linen or Heather Gray Linen, complemented by a Black or Brushed Nickel color combinations to enhance its chic silhouette.

| DETAILS   |                 |
|-----------|-----------------|
| FINISH:   | Brushed Nickel  |
| MATERIAL: | Steel           |
| SHADE:    | Off White Linen |

| DIMENSIONS |       |
|------------|-------|
| WIDTH:     | 23.8" |
| HEIGHT:    | 12.8" |
| WEIGHT:    | 4.8lb |