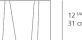

### Design By

Michele De Lucchi Gerhard Reichert

### Collection =

Design

|        | 60  |
|--------|-----|
| سي الم | DIM |

| Specifications |                 |
|----------------|-----------------|
| Lamp type      | LED-T           |
| Lamp           | max 75W E26/A19 |
| Lamp Included  | No              |
| Control type   | Dimmable 2-Wire |
| Input Voltage  | 120V            |

N/A

N/A

### Colors & Finishes -

|    | Milky White (Diffuser |
|----|-----------------------|
| VA | Pale grey (Body)      |

### Materials =

- Diffuser in handblown glass with satin finish
- Concealed wall plate support in lacquered steel

### Features & Accessories -

Power consumption

Ballast

• Can be mounted in downwards or upwards position with supplied clip

### Dimensions =



12 <sup>1/4</sup>" 31 cm



38 cm

## Light distribution =

Diffused



Red = Max Cd. Through Vertical plane Blue = Max Cd. Through Horizontal plane

# Packaging =

1 Box

1 x 18-3/16" x 18-3/16" x 17-7/16" / 13.67 lbs - 46 cm x 46 cm x 44 cm / 6.2 kg

## Luminaire weight ==

10.14 lbs / 4.6 kg

# Warranty =

5 year Limited warranty