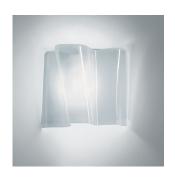

### Colors & Finishes -

|    | Milky White (Diffuser |
|----|-----------------------|
| VA | Pale grey (Body)      |

### Materials =

- Diffuser in handblown glass with satin finish
- Concealed wall plate support in lacquered steel