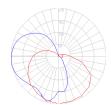

## Light distribution =

Diffused

Red = Max Cd. Through Vertical plane Blue = Max Cd. Through Horizontal plane