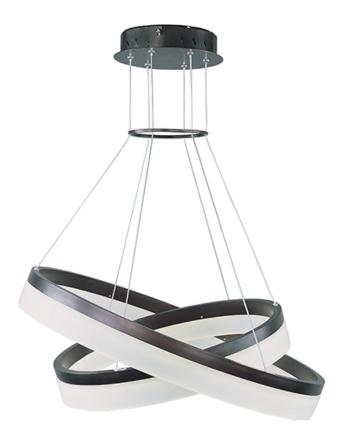

### PRODUCT DESCRIPTION

The Saturn truly lives up to its name with rings of Metallic Silver or Bronze cast metal supporting bands of Frost acrylic. The LED lights add an out of this world touch with illumination that can be controlled with a standard wall dimmer.

### **MEASUREMENTS**

DIMENSION : 23.75" L x 23.75" W x 2.75" H

MAX OAH : 122." OAH x 16.5" OAH

CANOPY : 8.25" W x 2." H x 8.25" L

HANGING WEIGHT : 12.54 lb

### MATERIAL

Steel + Acrylic