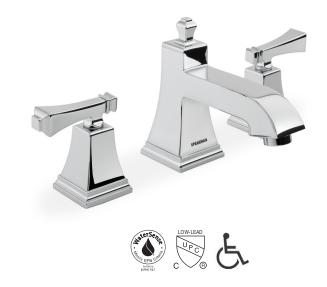

# SPEAKMAN<sup>®</sup> SB-1321-E

#### Rainier™ Widespread Faucet

## FEATURES:

- Lead-free brass construction
- Two, sculpted lever handles
- 1.2 gpm (4.5 L/min) flow rate
- 1/4 turn ceramic cartridges
- Quick connect fittings
- Includes pop-up drain assembly

#### COMPLIANCE:

- ASME A112.18.1/CSA B125.1 certified
- NSF 61 certified
- WaterSense certified
- NSF 372 certified
- Meets ADA