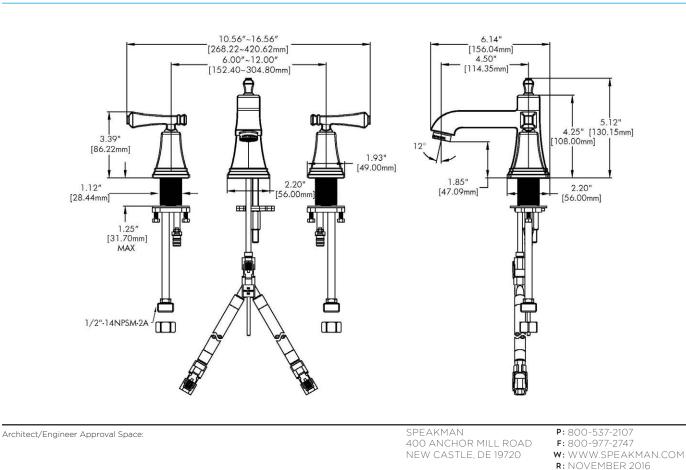

#### DIMENSIONS: NOTE: 1. All dimensions are in inches (millimeters) unless otherwise specified and are subject to change without notice.

117