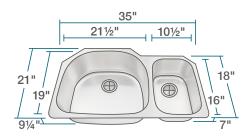

R1-1007L

Offset Bowl

18G UPC: 841412129435

## **FEATURES**

- 18 Gauge Steel
- Undermount Installation
- Brushed Satin Finish
- Cold Rolled Stainless Steel
- 36" Minimum Cabinet Size
- Fully Insulated

- Limited Lifetime Warranty
- Offset Drain 3 1/2"
- Sound Dampening Pads
- Installation Hardware included
- · Cutout Template Included

## **ACCESSORIES**







## **STAINLESS STEEL**

Stainless Steel is the most popular choice for today's kitchens due to its clean look and durability. The beautiful brushed satin finish helps to hide small scratches that may occur over the lifetime of the sink. Our Stainless Steel sinks are made from high quality, 14, 16, 18, or 20 gauge, 304 steel. Each sink is fully insulated and has a sound dampening pad.

## **DIMENSIONS**



www.renesinks.com 872.241.0016 sales@renesinks.com