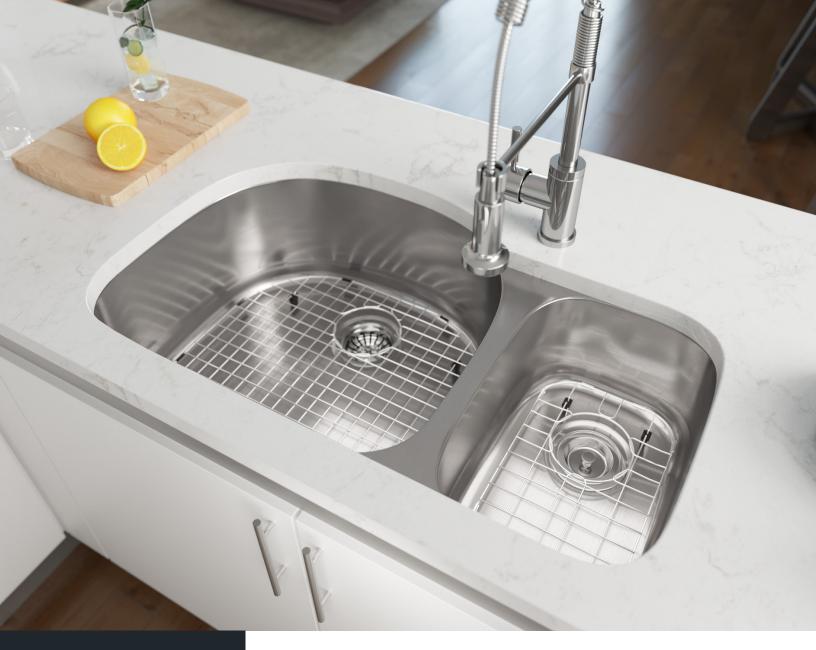

R1-1007L

Offset Bowl

18G UPC: 841412129435

## **FEATURES**

- 18 Gauge Steel
- Undermount Installation
- Brushed Satin Finish
- Cold Rolled Stainless Steel
- 36" Minimum Cabinet Size
- Fully Insulated

- Limited Lifetime Warranty
- Offset Drain 3 1/2"
- Sound Dampening Pads
- Installation Hardware included
- · Cutout Template Included

## **STAINLESS STEEL**

Stainless Steel is the most popular choice for today's kitchens due to its clean look and durability. The beautiful brushed satin finish helps to hide small scratches that may occur over the lifetime of the sink. Our Stainless Steel sinks are made from high quality, 14, 16, 18, or 20 gauge, 304 steel. Each sink is fully insulated and has a sound dampening pad.