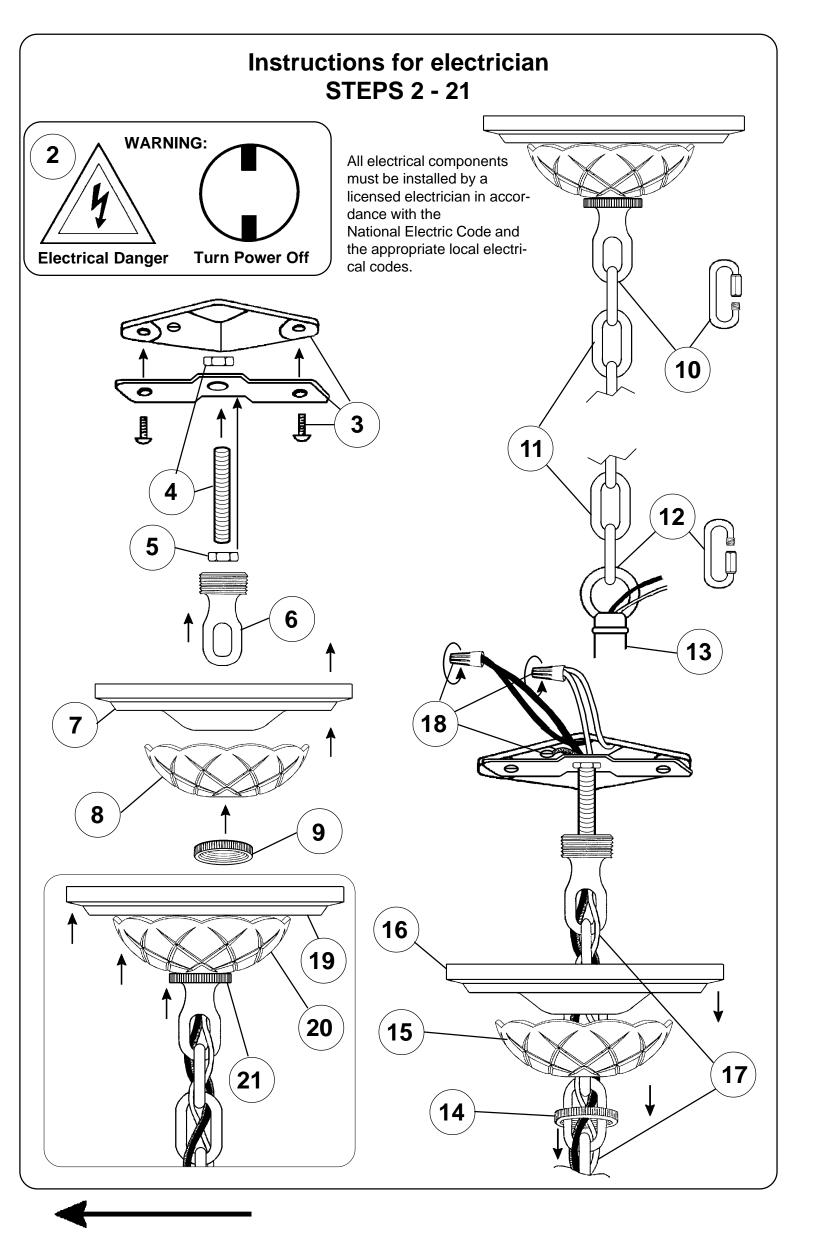

## **SCHONBEK**®

See diagram on back page Follow steps in exact order Save this trim diagram for future reference

| IMPORTANT  Person who opens carton should record the following information for future service. |     |                                                                                              |
|------------------------------------------------------------------------------------------------|-----|----------------------------------------------------------------------------------------------|
| CODE<br>PACKE<br>ORDER                                                                         |     | <ul><li>Four-digit number on outside of carton.</li><li>See crystal package label.</li></ul> |
| UKDEK                                                                                          | R # | See crystal package label.                                                                   |