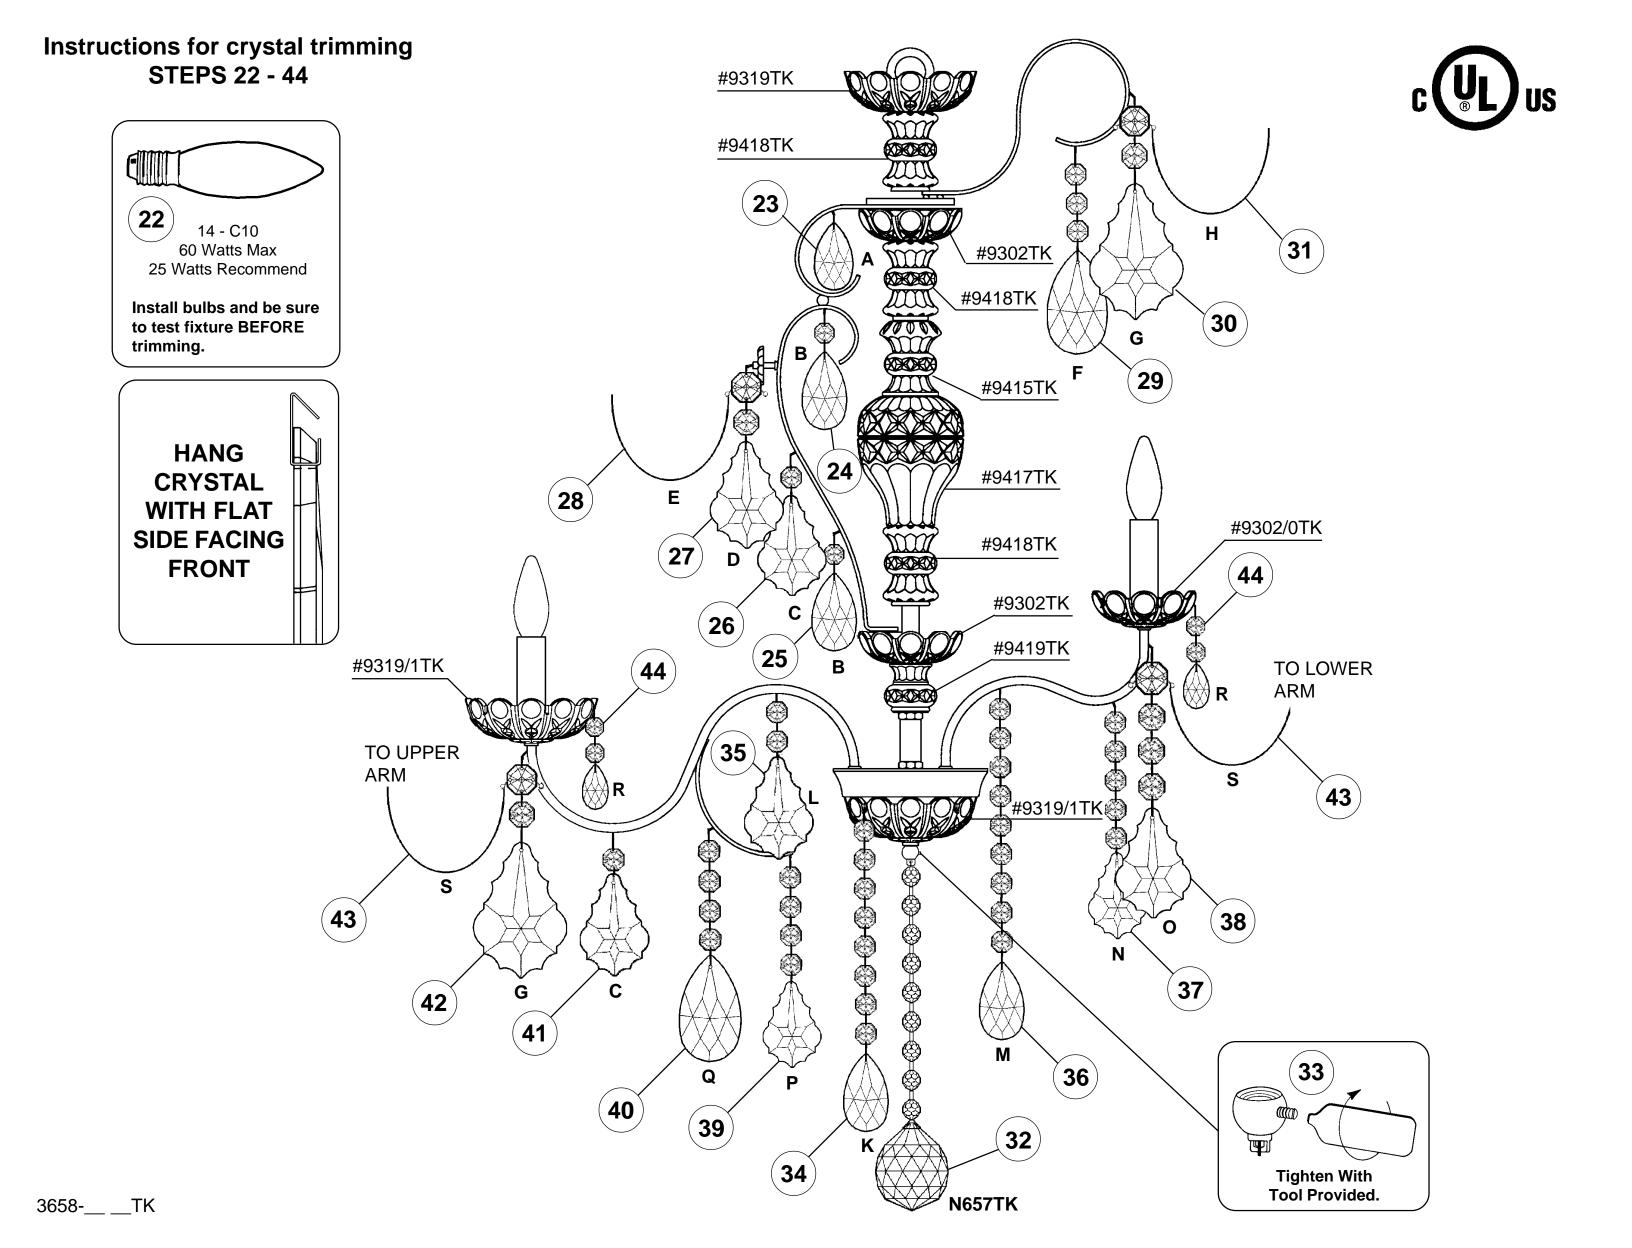

## **SCHONBEK**®

See diagram on back page Follow steps in exact order Save this trim diagram for future reference

| IMPORTANT  Person who opens carton should record the following information for future service. |     |                                                                                              |
|------------------------------------------------------------------------------------------------|-----|----------------------------------------------------------------------------------------------|
| CODE<br>PACKE<br>ORDER                                                                         |     | <ul><li>Four-digit number on outside of carton.</li><li>See crystal package label.</li></ul> |
| UKDEK                                                                                          | R # | See crystal package label.                                                                   |