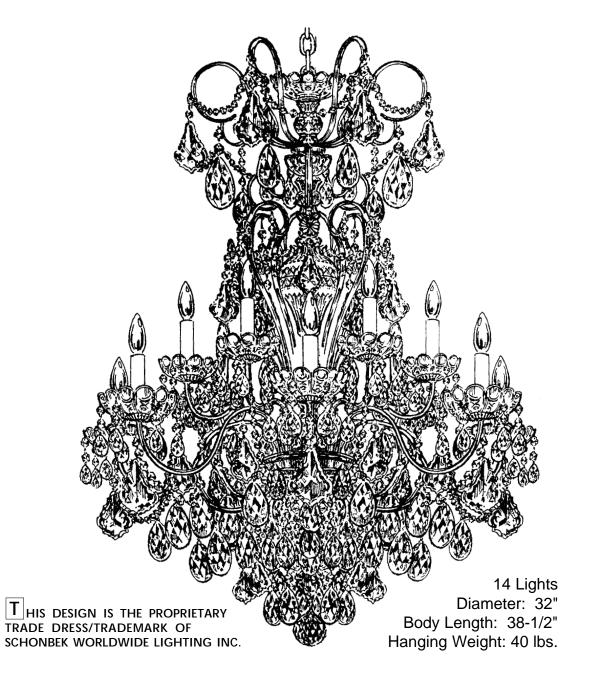

## **CHANDELIER 3658-**

ish Option)

## TRIM DIAGRAM



## **SCHONBEK**®

See diagram on back page Follow steps in exact order Save this trim diagram for future reference

| IMPORTANT  Person who opens carton should record the following information for future service. |     |                                                                                              |
|------------------------------------------------------------------------------------------------|-----|----------------------------------------------------------------------------------------------|
| CODE<br>PACKE<br>ORDER                                                                         |     | <ul><li>Four-digit number on outside of carton.</li><li>See crystal package label.</li></ul> |
| UKDEK