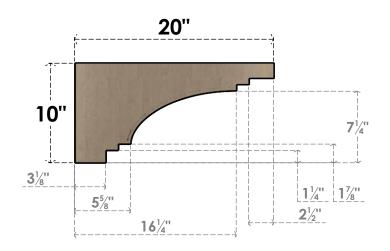

## SIDE PROFILE

**FRONT PROFILE** 

**ISOMETRIC** 

**EKENA MILLWORK** 2300 WEST MAIN ST. CLARKSVILLE, TX 75426 TOLL FREE: 866-607-0453 WWW.EKENAMILLWORK.COM

GENERATED DATE: 01/28/2023

- 1. INSTALLATION TO BE COMPLETED IN ACCORDANCE WITH MANUFACTURER'S SPECIFICATIONS.

- 2. DRAWING MAY NOT BE TO SCALE
  3. THIS DRAWING IS INTENDED FOR DESIGN AND PLANNING PURPOSES ONLY.
  4. ALL INFORMATION CONTAINED HEREIN WAS CURRENT AT THE TIME OF DEVELOPMENT BUT MUST BE REVIEWED AND APPROVED BY THE PRODUCT MANUFACTURER TO BE CONSIDERED ACCURATE.
- 5. TIMBERTHANE ARCHITECTURAL PRODUCTS ARE MADE FROM HIGH DENSITY URETHANE AND COME FACTORY PRIMED