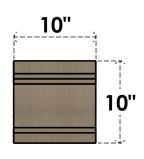

## SIDE PROFILE

**FRONT PROFILE** 

**ISOMETRIC** 

**EKENA MILLWORK** 2300 WEST MAIN ST. CLARKSVILLE, TX 75426 TOLL FREE: 866-607-0453 WWW.EKENAMILLWORK.COM

GENERATED DATE: 01/28/2023

- 1. INSTALLATION TO BE COMPLETED IN ACCORDANCE WITH MANUFACTURER'S SPECIFICATIONS.

- 2. DRAWING MAY NOT BE TO SCALE
  3. THIS DRAWING IS INTENDED FOR DESIGN AND PLANNING PURPOSES ONLY.
  4. ALL INFORMATION CONTAINED HEREIN WAS CURRENT AT THE TIME OF DEVELOPMENT BUT MUST BE REVIEWED AND APPROVED BY THE PRODUCT MANUFACTURER TO BE CONSIDERED ACCURATE.
- 5. TIMBERTHANE ARCHITECTURAL PRODUCTS ARE MADE FROM HIGH DENSITY URETHANE AND COME FACTORY PRIMED