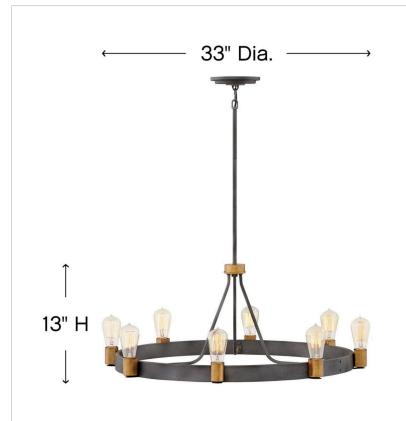

## 4268DZ

LARGE SINGLE TIER

With striking simplicity, Silas is a throwback to an era where basic, hardworking design was expected. A single, wide Aged Zinc finish ring does the heavy lifting, but Heritage Brass finish fitters and accents are the perfect complement. The result is an uncluttered, industrial centerpiece to any space.

| DETAILS       |           |
|---------------|-----------|
| FINISH:       | Aged Zinc |
| MATERIAL:     | Steel     |
| SLOPE DEGREE: | 90        |

| DIMENSIONS |      |
|------------|------|
| WIDTH:     | 33"  |
| HEIGHT:    | 13"  |
| WEIGHT:    | 11lb |

| LIGHT SOURCE  |             |
|---------------|-------------|
| LIGHT SOURCE: | Socket      |
| WATTAGE:      | 8-100w Med. |
| VOLTAGE:      | 120v        |

| MOUNTING    |          |
|-------------|----------|
| CANOPY:     | 6" Dia.  |
| LEAD WIRE:  | 1 X 120" |
| MAX HEIGHT: | 47.3     |

## PRODUCT DETAILS:

- This chain or cable hung fixture may be installed on any sloped ceiling
- This fixture includes multiple down stems in various lengths to customize the installation height of the fixture, including one 6" stem and two 12" stems.
- Suitable for use in dry (indoor) locations as defined by NEC and CEC. Meets United States UL Underwriters Laboratories & CSA Canadian Standards Association Product Safety Standards
- Ideal for vintage filament bulbs (not included)
- Angular lines, a bold finish, simple shape and sturdy details merge for a robust but pared down industrial design
- Rich gray tone