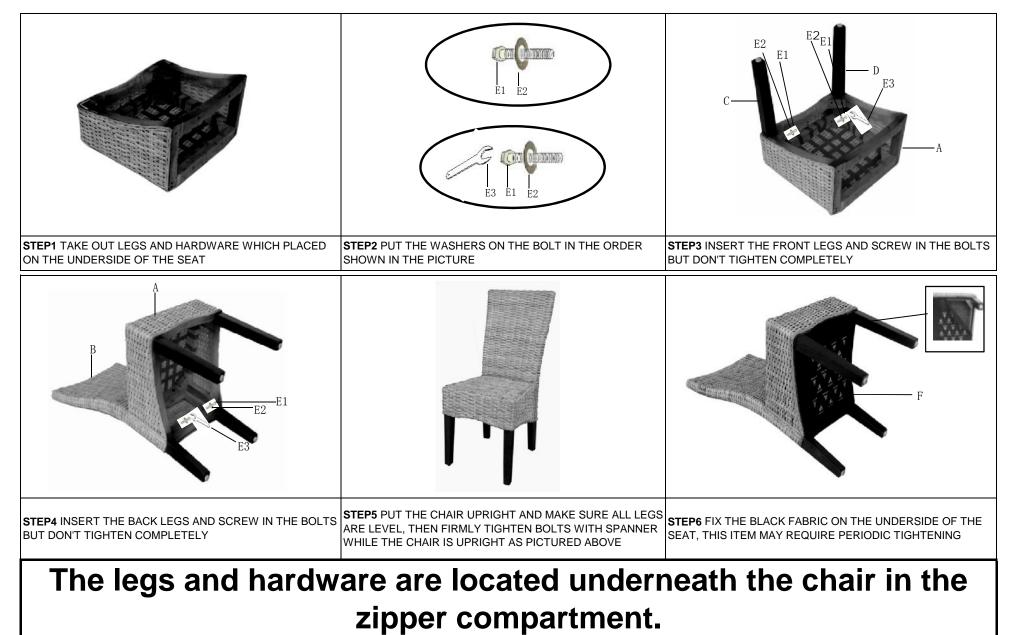

Weight Capacity: 300 lbs

WARNING: DO NOT STAND ON CHAIR

WARNING: DO NOT OVER TORQUE BOLTS/SCREWS

A

WARNING

The legs and hardware are located underneath the chair in the zipper compartment.

Before beginning assembly of product, make sure all parts are present. Compare parts with package contents list and hardware contents list.

If any part is missing or damaged, do not attempt to assemble the product.

Estimated Assembly Time: 10 minutes.

Tools Required for Assembly (included): Spanner