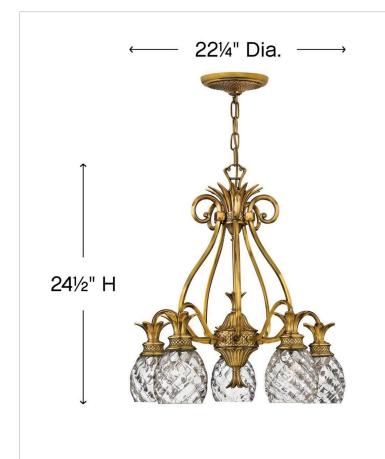

### 4885BB

MEDIUM SINGLE TIER

A Hinkley classic, the ornate Plantation collection features exceptional pineapple shaped, clear optic glass that makes a noble statement with matching candle sleeves and elaborate, decorative cast detailing.

#### DIMENSIONS

| BINENCIONO |       |
|------------|-------|
| WIDTH:     | 22.3" |
| HEIGHT:    | 24.5" |
| WEIGHT:    | 23lb  |

٦

| LIGHT SOURCE  |            |
|---------------|------------|
| LIGHT SOURCE: | Socket     |
| WATTAGE:      | 5-75w Med. |