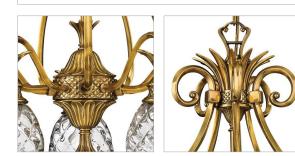

### 4885BB

MEDIUM SINGLE TIER

A Hinkley classic, the ornate Plantation collection features exceptional pineapple shaped, clear optic glass that makes a noble statement with matching candle sleeves and elaborate, decorative cast detailing.

#### PRODUCT DETAILS:

- This chain or cable hung fixture may be installed on any sloped ceiling
  Suitable for use in dry (indoor) locations as defined by NEC and CEC. Meets United States UL
- Underwriters Laboratories & CSA Canadian Standards Association Product Safety Standards
- · Classic, elegant lines and timeless details enhance a traditional space
- · Rich dark brass finish