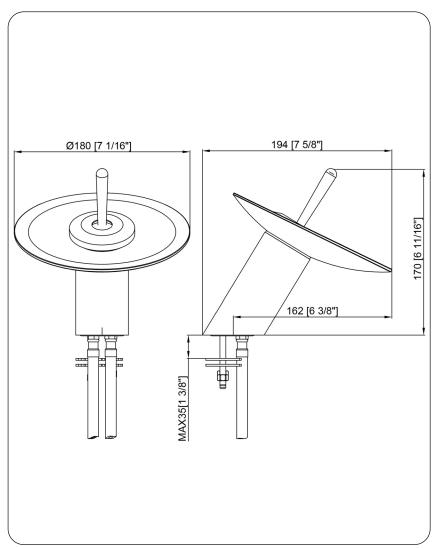

## GF-002CH-C REFRESH Lavatory Waterfall Faucet

Requested By: \_\_\_\_\_

Specific Features: \_\_\_\_\_

## STANDARD SPECIFICATIONS:

- Chrome with clear glass
- Single handle control
- Solid brass construction
- High pressure ceramic cartridge
- Single hole deck mount installation
- 1.5-inch diameter hole required
- cUPC and AB1953 low lead compliant
- ASME A112.18.1-1-2011/CSA B125.1-11
- NSF 61 and NSF 372 certified