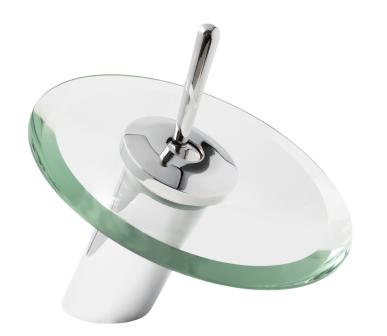

## GF-002CH-C REFRESH Lavatory Waterfall Faucet

Requested By: \_\_\_\_\_

Specific Features: \_\_\_\_\_

## STANDARD SPECIFICATIONS:

- Chrome with clear glass
- Single handle control
- Solid brass construction
- High pressure ceramic cartridge
- Single hole deck mount installation
- 1.5-inch diameter hole required
- cUPC and AB1953 low lead compliant
- ASME A112.18.1-1-2011/CSA B125.1-11
- NSF 61 and NSF 372 certified