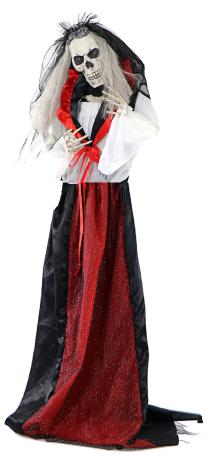

- Life-size Moaning Skeleton Bride for a multitude of indoor and outdoor display ideas
- Pair her with our Skeleton Groom sold separately (HHRPR-1FL)
- Motion, Sound, and Touch Activated! I moan hauntingly, move my arms slowly, and my eyes flash red!
- Battery-operated for convenient placement (3 AA batteries not included)
- Includes an optional plastic stand with a broad, sturdy base for standing displays
- Hang from trees, porch, overhang, or sit in chair/hay bale (mounting accessories not included)
- Bendable arms with slender bony hands allow you to position the bride in many scary (or funny) poses

| Model         | Description            | Size                  |
|---------------|------------------------|-----------------------|
| HHBRIDE-1FLSA | Moaning Skeleton Bride | 26" D x 39" W x 65" H |