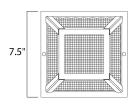

## **MEASUREMENTS**

DIMENSION : 7.5" L x 7.5" W x 5" H

HANGING WEIGHT : 2.87 lb