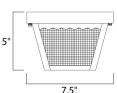

## **MEASUREMENTS**

DIMENSION : 7.5" L x 7.5" W x 5" H

HANGING WEIGHT : 2.87 lb