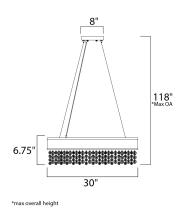

# **MEASUREMENTS**

DIMENSION : 30" L x 30" W x 6.75" H

MAX OAH : 118" OAH

CANOPY : 8" W x 1.75" H x 8" L

HANGING WEIGHT : 50.33 lb