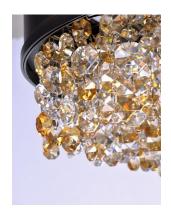

### **PRODUCT DESCRIPTION**

A sea of crystal strands suspend from within drums of steel which are finished in your choice of Bronze with Scotch crystal or Polished Chrome with Mirror Smoke crystal. Hidden inside the drum is a powerful dimmable LED source which has the crystals dancing in the night without any glare in your eyes.

# **GLASS**

Scotch Crystal SH

#### MATERIAL

Stainless Steel, Crystal