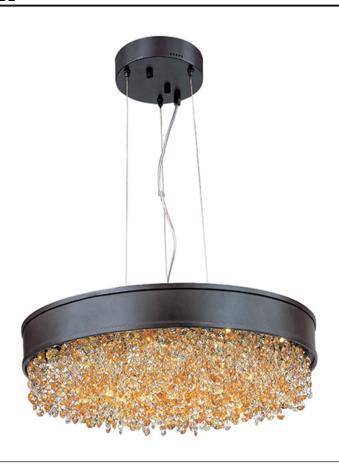

### **PRODUCT DESCRIPTION**

A sea of crystal strands suspend from within drums of steel which are finished in your choice of Bronze with Scotch crystal or Polished Chrome with Mirror Smoke crystal. Hidden inside the drum is a powerful dimmable LED source which has the crystals dancing in the night without any glare in your eyes.

# **GLASS**

Scotch Crystal SH