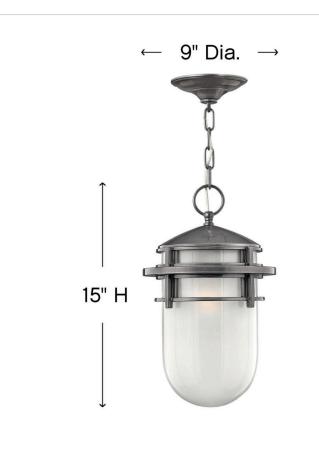

## LARGE HANGING LANTERN

Reef's contemporary nautical shape features a sleek capsule of inside etched glass captured by bold rings of cast aluminum.

| DETAILS       |               |
|---------------|---------------|
| FINISH:       | Hematite      |
| MATERIAL:     | Cast Aluminum |
| GLASS:        | Inside Etched |
| SLOPE DEGREE: | 90            |

| DIMENSIONS |     |
|------------|-----|
| WIDTH:     | 9"  |
| HEIGHT:    | 15" |
| WEIGHT:    | 8lb |

| LIGHT SOURCE  |             |
|---------------|-------------|
| LIGHT SOURCE: | Socket      |
| WATTAGE:      | 1-100w Med. |
| VOLTAGE:      | 120v        |