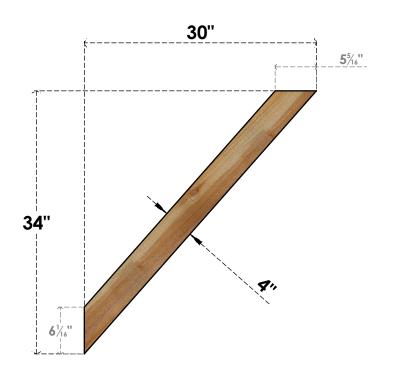

## BRC04X30X34TRAOORWR

4"W X 30"D X 34"H TRADITIONAL ROUGH SAWN BRACE, WESTERN RED CEDAR

## **FRONT**

**EKENA MILLWORK** 2300 WEST MAIN ST. CLARKSVILLE, TX 75426 TOLL FREE: 866-607-0453 WWW.EKENAMILLWORK.COM