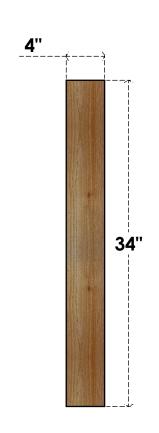

## BRC04X30X34TRAOORWR

4"W X 30"D X 34"H TRADITIONAL ROUGH SAWN BRACE, WESTERN RED CEDAR

## SIDE