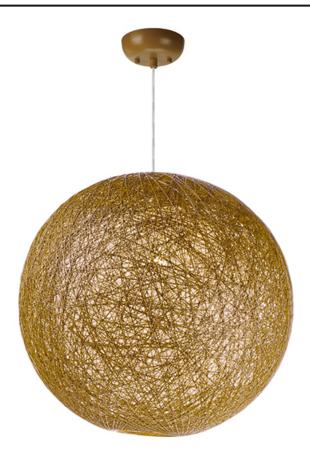

### **PRODUCT DESCRIPTION**

Spherical dual shades constructed of woven string in two tone finish combinations, Natural with White inner and Chocolate with White inner. Shades are treated for weather resistance and are U.L. approved for damp location which make them perfect for outdoor living spaces.

# MATERIAL

Hemp Twine, Steel