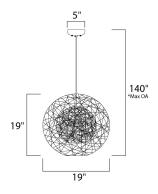

\*max overall height

#### **MEASUREMENTS**

DIMENSION : 19" L x 19" W x 19" H

MAX OAH : 140" OAH

CANOPY : 5" W x 1.25" H x 5" L

: 2.87 lb HANGING WEIGHT