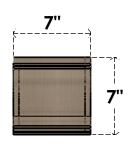

## ITEM NUMBER: CORU07X14X07SCRRCPR

7"W X 14"D X 7"H SERIES 3 WIDE SCROLL ROUGH CEDAR TIMBERTHANE FAUX WOOD CORBEL, PRIMED

## FRONT PROFILE