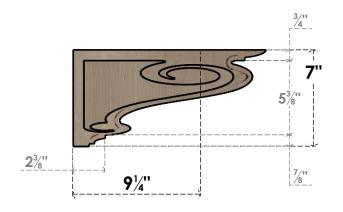

## ITEM NUMBER: CORU07X14X07SCRRCPR

7"W X 14"D X 7"H SERIES 3 WIDE SCROLL ROUGH CEDAR TIMBERTHANE FAUX WOOD CORBEL, PRIMED

## SIDE PROFILE