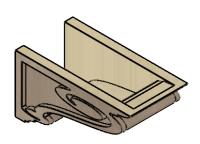

## ITEM NUMBER: CORU07X14X07SCRRCPR

7"W X 14"D X 7"H SERIES 3 WIDE SCROLL ROUGH CEDAR TIMBERTHANE FAUX WOOD CORBEL, PRIMED

## **ISOMETRIC**

**EKENA MILLWORK** 2300 WEST MAIN ST. CLARKSVILLE, TX 75426 TOLL FREE: 866-607-0453 WWW.EKENAMILLWORK.COM

GENERATED DATE: 01/28/2023

1. INSTALLATION TO BE COMPLETED IN ACCORDANCE WITH MANUFACTURER'S SPECIFICATIONS.