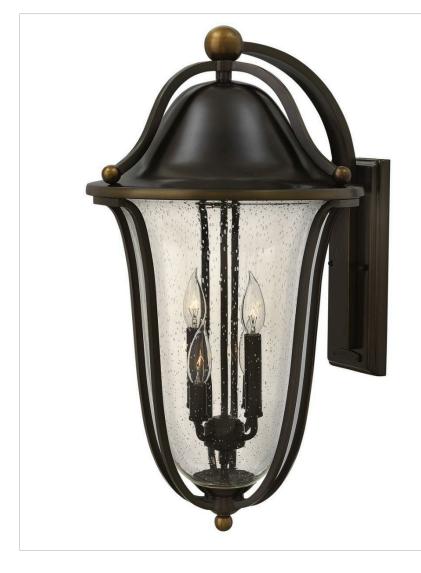

## BOLLA

2649OB

EXTRA LARGE WALL MOUNT LANTERN The graceful lines of Bolla create a soft elegance, while the solid brass construction and heavy cast ball transitions add to its innovative style.

| DETAILS   |             |
|-----------|-------------|
| FINISH:   | Olde Bronze |
| MATERIAL: | Solid Brass |
| GLASS:    | Clear Seedy |

| DIMENSIONS     |                |
|----------------|----------------|
| WIDTH:         | 14"            |
| HEIGHT:        | 26"            |
| WEIGHT:        | 17lb           |
| BACK PLATE:    | 4.5"W X 11.5"H |
| EXTENSION:     | 16"            |
| TOP TO OUTLET: | 12.75"         |

| LIGHT SOURCE  |             |
|---------------|-------------|
| LIGHT SOURCE: | Socket      |
| WATTAGE:      | 4-40w Cand. |
| VOLTAGE:      | 120v        |

| SHIPPING       |      |
|----------------|------|
| CARTON LENGTH: | 17   |
| CARTON WIDTH:  | 18.5 |
| CARTON HEIGHT: | 28   |
| CARTON WEIGHT: | 22   |

## PRODUCT DETAILS:

- Suitable for use in wet (outdoor direct rain or sprinkler) locations as defined by NEC and CEC. Meets United States UL Underwriters Laboratories & CSA Canadian Standards Association Product Safety Standards
- 2 year finish warranty
- Sophisticated and streamlined design, durable construction and timeless finish complement any architectural style
- Rich dark brass finish