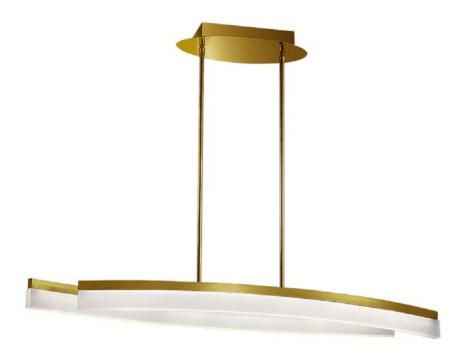

## KEP-36HP-VB - 30W LED Horizontal Pendant VB

## LED Horizontal Pendant, Vintage Bronze, Frosted White Diffuser

| Height<br>Width/Length<br>Depth<br>Weight                                                | 3<br>36<br>7<br>10                    | No. of Bulbs<br>LED Compatible<br>Total Wattage                 | 1<br>Yes<br>30W                                                        |
|------------------------------------------------------------------------------------------|---------------------------------------|-----------------------------------------------------------------|------------------------------------------------------------------------|
| Body Material<br>Finish/Color<br>Type of Finish                                          | Aluminum<br>Gold<br>Painted           | Second Material Second Finish/Color                             | Acrylic<br>Frosted                                                     |
| Bulb 1 Amount Bulb 1 Base Type Bulb 1 Max Watt. Bulb 1 Included Bulb 1 Lumens Bulb 1 CRI | 1<br>LED<br>30W<br>Yes<br>2000<br>80+ | Rated For<br>Voltage<br>Approval<br>Warranty<br>Instal Position | Dry location<br>120V<br>cUL or equivalent<br>5 Year Limited<br>Ceiling |