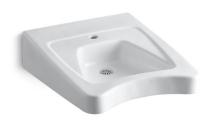

# Morningside™

Wall-mount Wheelchair Bathroom Sink K-12638

#### **Features**

- Made from premium materials that withstand high-volume usage.
- 20"L x 27"W.
- Single-hole drilling.
- Drilled for concealed arm carrier.
- ADA-compliant when installed with K-13885 offset drain.

## Material

Vitreous china.