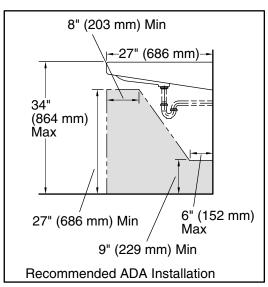

#### **Features**

- Made from premium materials that withstand high-volume usage.
- 20"L x 27"W.
- Single-hole drilling.
- Drilled for concealed arm carrier.
- ADA-compliant when installed with K-13885 offset drain.

#### **Notes**

Install this product according to the installation instructions.

ADA compliant when installed to the specific requirements of these regulations.