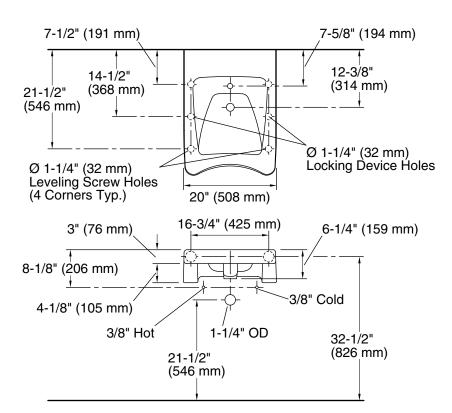

#### **Technical Information**

All product dimensions are nominal.

Bowl configuration: Single Installation: Wall-mount

Bowl area (Only): Length: 14" (356 mm)

Width: 13" (330 mm)

Water depth: 2-5/8" (67 mm)

Number of deck holes: 1

Faucet hole(s): 1-3/8" (35 mm)
Drain hole: 1-3/4" (44 mm)