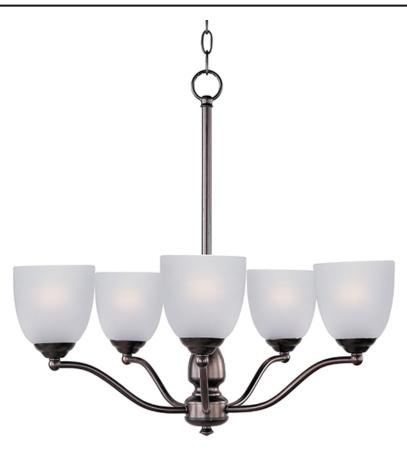

### PRODUCT DESCRIPTION

A transitional look that works in a broad range of interiors featuring metal frames finished in either Oiled Rubbed Bronze for the traditional home or Satin Nickel for a more contemporary look. Simple Frost glass shades compliment the overall design.

### **MEASUREMENTS**

DIMENSION : 25" L x 25" W x 23.5" H

HANGING WEIGHT : 9.74 lb

**LAMPING** 

INPUT VOLTAGE : 120V

BULB : 5 x 60W Incandescent E26 Medium , 300W Total

BULB INCLUDED : (Not Included)

DIMMABLE : Yes