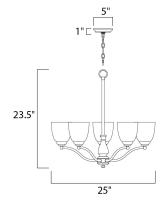

### **MEASUREMENTS**

DIMENSION : 25" L x 25" W x 23.5" H

HANGING WEIGHT : 9.74 lb

**LAMPING** 

INPUT VOLTAGE : 120V

BULB : 5 x 60W Incandescent E26 Medium , 300W Total

BULB INCLUDED : (Not Included)

DIMMABLE : Yes