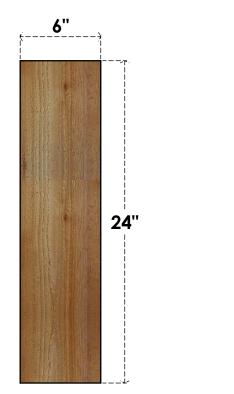

## BRC06X18X24TRA00RWR

6"W X 18"D X 24"H TRADITIONAL ROUGH SAWN BRACE, WESTERN RED CEDAR

## SIDE