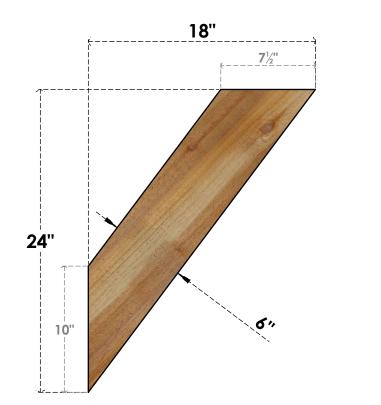

## BRC06X18X24TRA00RWR

6"W X 18"D X 24"H TRADITIONAL ROUGH SAWN BRACE, WESTERN RED CEDAR

## FRONT

NOTES 1. INSTALLATION TO BE COMPLETED IN ACCORDANCE WITH MANUFACTURER'S SPECIFICATIONS. 2. DRAWING MAY NOT BE TO SCALE

THIS DRAWING IS INTENDED FOR DESIGN AND PLANNING PURPOSES ONLY.
ALL INFORMATION CONTAINED HEREIN WAS CURRENT AT THE TIME OF DEVELOPMENT BUT MUST BE REVIEWED AND APPROVED BY THE PRODUCT MANUFACTURER TO BE CONSIDERED ACCURATE.