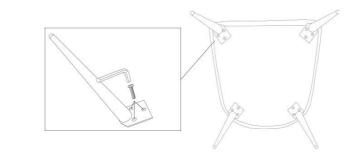

#### STEP 2

> Please find the hole which marked at bottom. Put legs at the right location.> Fix the screws by wrench on the hole one by one. Total 3 screws for one leg.> Fix other legs as the same way as first one