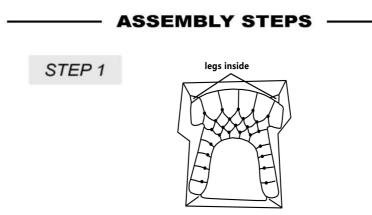

## ASSEMBLY INSTRUCTIONS

| LABEL | PICTURE | DESCRIPTION | QTY |
|-------|---------|-------------|-----|
| А     |         | SOFA        | 1   |
| В     |         | LEG         | 4   |

PARTS LIST

> Please open the carton and find the small triangle box> Open the small triangle box to take the four legs.