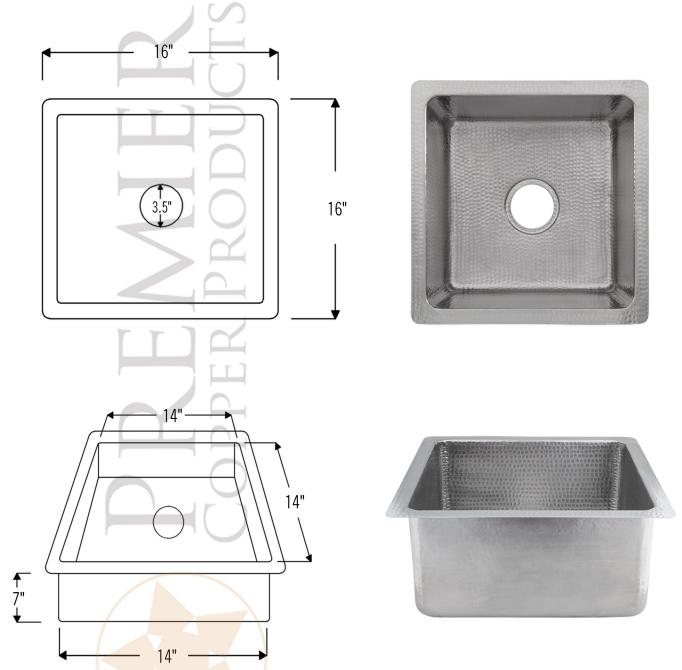

## MODEL NUMBER: BSP5\_BS16EN3-G

\* Description: 16" Square Hammered Copper Bar/Prep Sink in Nickel with 3.5" Drain Opening

\* Outer Dimension: 16" x 16" x 7"
\* Inner Dimension: 14" x 14" x 7"

\* Drain Opening: 3.5"

\* Finish: Nickel