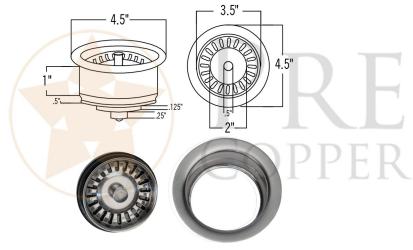

## DRAIN DETAILS (Model# D-130BN)

- \* Description: 3.5" Garbage Disposal Drain
- \* Upper Flange Dimension: 4.5"
- \* Material: Solid Brass
- \* Prop 65 Compliant