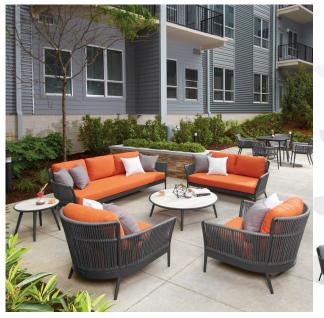

## OXFORD GARDEN® NETTE Lounge Seating

## **MATERIALS**

Powder-coated aluminum frame is durable and lightweight. Dual-layer structural straps are engineered for durability and to resist weathering. Composed of a soft outer polyolefin weave and supported by an internal polyethylene woven and bonded strap, this material provides both strength and comfort. Composite sling is PVC coated polyester thread woven into a mesh material. Quick Ship solution-dyed olefin is a soft, lightweight woven fabric designed for outdoor use. Its refined appearance makes it an ideal fabric for outdoor projects where you want a durable fabric that's still soft and chic.

Armchair seat is a reticulated foam pad upholstered in sling and integrated into the chair's frame.

\*Cushions are included and available in Quick Ship fabrics shown below. Both seat and back cushions feature quick-dry construction with a waterproof bag encasing the foam and vented bottoms for drainage. Lumbar pillow (1LP-02SA) is optional, sold separately, and available in the Quick Ship fabric shown below.

## **FRAME** COMPOSITE SLING

**CARBON** С POWDER COATED

**DUAL-LAYER** STRAP - PEWTER

**NINJA** T106

QUICK SHIP FABRICS

**TANGERINE** TG **SOLUTION-DYED OLEFIN** 

SEA FOAM SF SOLUTION-DYED **OLEFIN** 

**SALT SOLUTION-DYED OLEFIN**