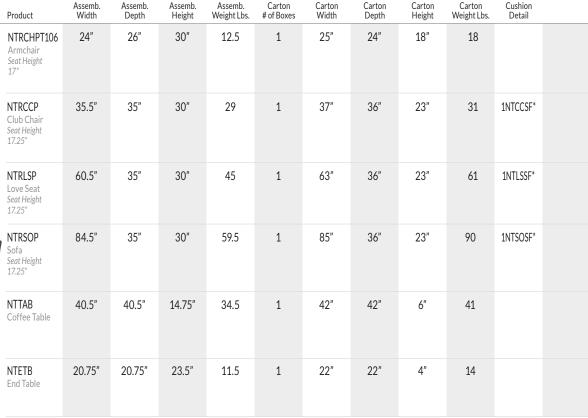

## OXFORD GARDEN® NETTE Lounge Seating

## **MATERIALS**

Powder-coated aluminum frame is durable and lightweight. Dual-layer structural straps are engineered for durability and to resist weathering. Composed of a soft outer polyolefin weave and supported by an internal polyethylene woven and bonded strap, this material provides both strength and comfort. Composite sling is PVC coated polyester thread woven into a mesh material. Quick Ship solution-dyed olefin is a soft, lightweight woven fabric designed for outdoor use. Its refined appearance makes it an ideal fabric for outdoor projects where you want a durable fabric that's still soft and chic.

Armchair seat is a reticulated foam pad upholstered in sling and integrated into the chair's frame.

\*Cushions are included and available in Quick Ship fabrics shown below. Both seat and back cushions feature quick-dry construction with a waterproof bag encasing the foam and vented bottoms for drainage. Lumbar pillow (1LP-02SA) is optional, sold separately, and available in the Quick Ship fabric shown below.

Cushions and lumbars are also available in custom fabric or Customer's Own Material with a minimum order of two cushions. Pricing and lead times will vary, please call customer service at 877.866.3331 or email sales@oxfordgarden.com.