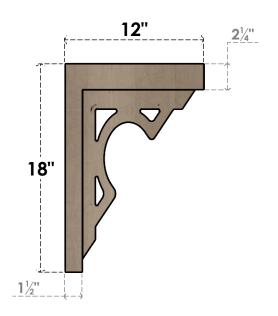

### **SIDE PROFILE**

#### ITEM NUMBER: CORU06X12X18SHERCPR

6"W X 12"D X 18"H SERIES 2 CLASSIC SHERIDAN ROUGH CEDAR TIMBERTHANE FAUX WOOD CORBEL, PRIMED