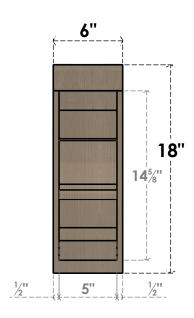

## **FRONT PROFILE**

#### ITEM NUMBER: CORU06X12X18SHERCPR

6"W X 12"D X 18"H SERIES 2 CLASSIC SHERIDAN ROUGH CEDAR TIMBERTHANE FAUX WOOD CORBEL, PRIMED