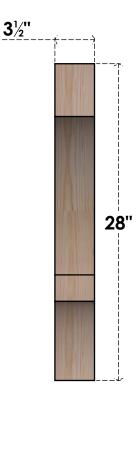

BRC04X28X28BOA00SDF

3 1/2"W X 28"D X 28"H BALBOA SMOOTH BRACE, DOUGLAS FIR

FRONT

SIDE

NOTES 1. INSTALLATION TO BE COMPLETED IN ACCORDANCE WITH MANUFACTURER'S SPECIFICATIONS. 2. DRAWING MAY NOT BE TO SCALE