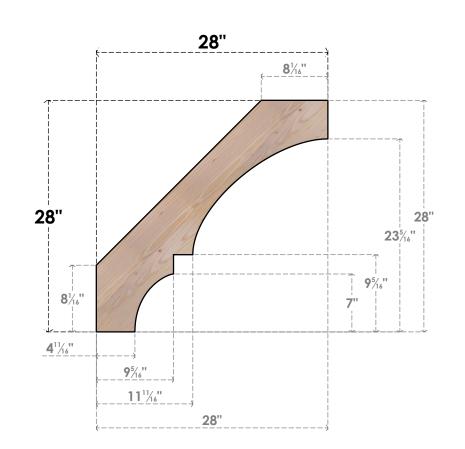

BRC04X28X28BOA00SDF

3 1/2"W X 28"D X 28"H BALBOA SMOOTH BRACE, DOUGLAS FIR

FRONT

SIDE

NOTES 1. INSTALLATION TO BE COMPLETED IN ACCORDANCE WITH MANUFACTURER'S SPECIFICATIONS. 2. DRAWING MAY NOT BE TO SCALE