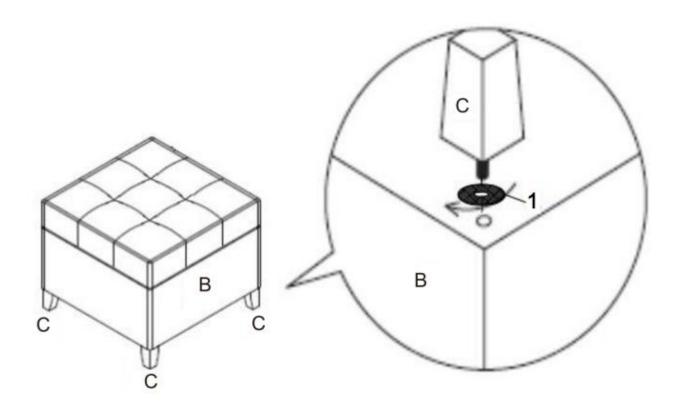

## ASSEMBLY

STEP 2

Place Small Ottoman (B) on its back on a flat smooth surface. Attach Ottoman Legs (C) with Washer (1) to each corner. Repeat for second Small Ottoman (B).