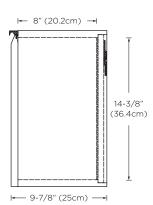

Model: E027041 Designed By: DANELONMERONI | UK

Features: Unique flip-down door provides make-up/grooming workstation

Flip-down door with Hettich brand hardware Polished Nickel (PN) full width door pull

Interior cabinet mirror Fully finshed interior

Solid wood construction (no MDF)

Multi-step polyurethane finish resists moisture and scratches

Mounts horizontally

Wall hung hardware included

All Ronbow cabinets are made of solid hardwood or hardwood plywood and meet strict CARB II Standards. No particle board or Micro-Density Fiberboard (MDF) are used.

## Available Finish: White (W01)

## Top



## Front



## Side