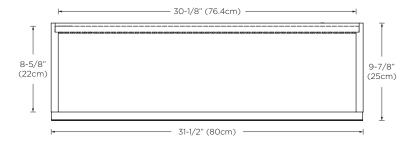

Model: E027041 Designed By: DANELONMERONI | UK

Features: Unique flip-down door provides make-up/grooming workstation

Flip-down door with Hettich brand hardware Polished Nickel (PN) full width door pull

Interior cabinet mirror Fully finshed interior

Solid wood construction (no MDF)

Multi-step polyurethane finish resists moisture and scratches

Mounts horizontally

Wall hung hardware included

All Ronbow cabinets are made of solid hardwood or hardwood plywood and meet strict CARB II Standards. No particle board or Micro-Density Fiberboard (MDF) are used.

## Available Finish: White (W01)

## Top



## Front



## Side