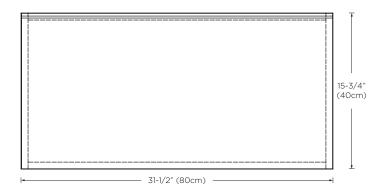

Model: E027041 Designed By: DANELONMERONI | UK

Features: Unique flip-down door provides make-up/grooming workstation

Flip-down door with Hettich brand hardware Polished Nickel (PN) full width door pull

Interior cabinet mirror Fully finshed interior

Solid wood construction (no MDF)

Multi-step polyurethane finish resists moisture and scratches

Mounts horizontally

Wall hung hardware included

All Ronbow cabinets are made of solid hardwood or hardwood plywood and meet strict CARB II Standards. No particle board or Micro-Density Fiberboard (MDF) are used.

## Available Finish: White (W01)

## Top



## Front



## Side