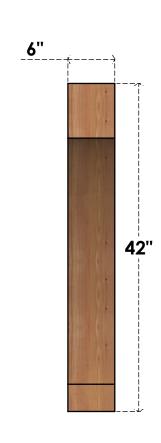

## BRC06X42X42IMP00RWR

6"W X 42"D X 42"H IMPERIAL ROUGH SAWN BRACE, WESTERN RED CEDAR

## SIDE

## **NOTES**

- 1. INSTALLATION TO BE COMPLETED IN ACCORDANCE WITH MANUFACTURER'S SPECIFICATIONS.
  2. DRAWING MAY NOT BE TO SCALE
- 3. THIS DRAWING IS INTENDED FOR DESIGN AND PLANNING PURPOSES ONLY.
- 4. ALL INFORMATION CONTAINED HEREIN WAS CURRENT AT THE TIME OF DEVELOPMENT BUT MUST BE REVIEWED AND APPROVED BY THE PRODUCT MANUFACTURER TO BE CONSIDERED ACCURATE.
- 5. PRODUCTS ARE NOT KILN DRIED. THIS ITEM IS UNIQUE AND WILL CONTAIN THE NATURAL VARIATIONS THAT THE WOOD SPECIES OFFERS. THIS MAY RESULT IN VARIATIONS UP TO 1/4"