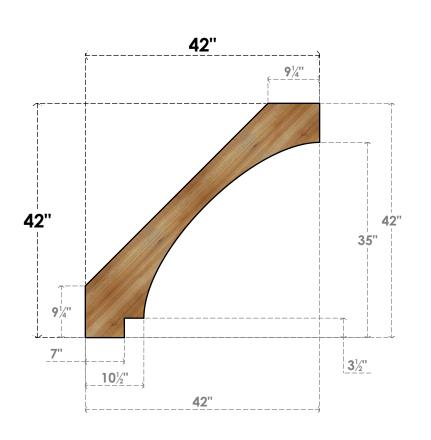

## BRC06X42X42IMP00RWR

6"W X 42"D X 42"H IMPERIAL ROUGH SAWN BRACE, WESTERN RED CEDAR

## **FRONT**

**EKENA MILLWORK** 2300 WEST MAIN ST. CLARKSVILLE, TX 75426 TOLL FREE: 866-607-0453 WWW.EKENAMILLWORK.COM

## **NOTES**

- 1. INSTALLATION TO BE COMPLETED IN ACCORDANCE WITH MANUFACTURER'S SPECIFICATIONS.
  2. DRAWING MAY NOT BE TO SCALE
- 3. THIS DRAWING IS INTENDED FOR DESIGN AND PLANNING PURPOSES ONLY.
- 4. ALL INFORMATION CONTAINED HEREIN WAS CURRENT AT THE TIME OF DEVELOPMENT BUT MUST BE REVIEWED AND APPROVED BY THE PRODUCT MANUFACTURER TO BE CONSIDERED ACCURATE.
- 5. PRODUCTS ARE NOT KILN DRIED. THIS ITEM IS UNIQUE AND WILL CONTAIN THE NATURAL VARIATIONS THAT THE WOOD SPECIES OFFERS. THIS MAY RESULT IN VARIATIONS UP TO 1/4"