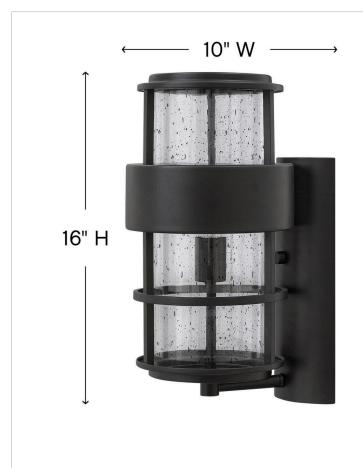

## MEDIUM WALL MOUNT LANTERN

Saturn is a stunning, modern design offering robust construction and intersecting lines that create a striking contrast against the clear seedy glass.

| DETAILS   |             |
|-----------|-------------|
| FINISH:   | Satin Black |
| MATERIAL: | Aluminum    |
| GLASS:    | Clear Seedy |

| DIMENSIONS     | ]             |
|----------------|---------------|
| WIDTH:         | 8"            |
| HEIGHT:        | 16"           |
| WEIGHT:        | 9lb           |
| BACK PLATE:    | 4.75"W X 14"H |
| EXTENSION:     | 9.5"          |
| TOP TO OUTLET: | 9"            |