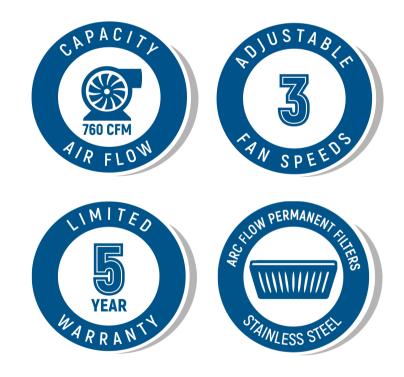

## **SPECIFICATIONS**

MODEL# COS-UMC30

Cosmo Kitchen presents this modern European style range hood. It features a full stainless steel body with Stainless Steel permanent filters which are dishwasher safe, so you never have to replace them. With a motor that performs at a capacity of 760 cubic feet per minute, it can handle heavy ventilation tasks. Featuring push button controls with 3 speed settings. Includes built in LED lighting. This appliance brings the benefits of style, value, and performance into your kitchen.

## **FEATURES**

DESIGNED FOR UNDER CABINET MOUNTING

760 CFM AIRFLOW CAPACITY

20-GAUGE, 430 GRADE STAINLESS STEEL

2 FRONT LED LIGHTS

2 ARC FLOW® PERMANENT FILTERS

65 dB. FOR QUIET OPERATION

SOFT TOUCH CONTROL PANEL

## **SEE PAGE 2 FOR DIMENSIONS**

| Cutout Dimension | 30 Inch                     |
|------------------|-----------------------------|
| Voltage          | 120V/60Hz                   |
| Filter Type      | 2 x Stainless Steel Filters |
| Mounting Type    | Under Cabinet Mount         |
| Noise Level      | Max 65dB                    |
| Lighting         | LED                         |
| Air Flow         | 760 CFM                     |