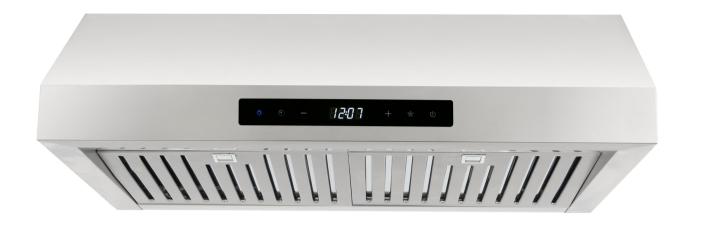

## **SPECIFICATIONS**

MODEL# COS-UMC30

Cosmo Kitchen presents this modern European style range hood. It features a full stainless steel body with Stainless Steel permanent filters which are dishwasher safe, so you never have to replace them. With a motor that performs at a capacity of 760 cubic feet per minute, it can handle heavy ventilation tasks. Featuring push button controls with 3 speed settings. Includes built in LED lighting. This appliance brings the benefits of style, value, and performance into your kitchen.

## **FEATURES**

DESIGNED FOR UNDER CABINET MOUNTING

760 CFM AIRFLOW CAPACITY

20-GAUGE, 430 GRADE STAINLESS STEEL

2 FRONT LED LIGHTS

2 ARC FLOW® PERMANENT FILTERS

65 dB. FOR QUIET OPERATION

SOFT TOUCH CONTROL PANEL

| Control Type | Push Button Panel |
|--------------|-------------------|
| Material     | Stainless Steel   |
| Wattage      | 140 W             |
| Vent Style   | External          |
| verit Style  | External          |