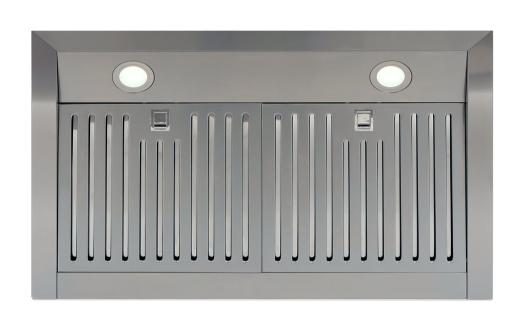

## **FEATURES**

DESIGNED FOR UNDER CABINET MOUNTING

760 CFM AIRFLOW CAPACITY

20-GAUGE, 430 GRADE STAINLESS STEEL

2 FRONT LED LIGHTS

2 ARC FLOW® PERMANENT FILTERS

65 dB. FOR QUIET OPERATION

SOFT TOUCH CONTROL PANEL