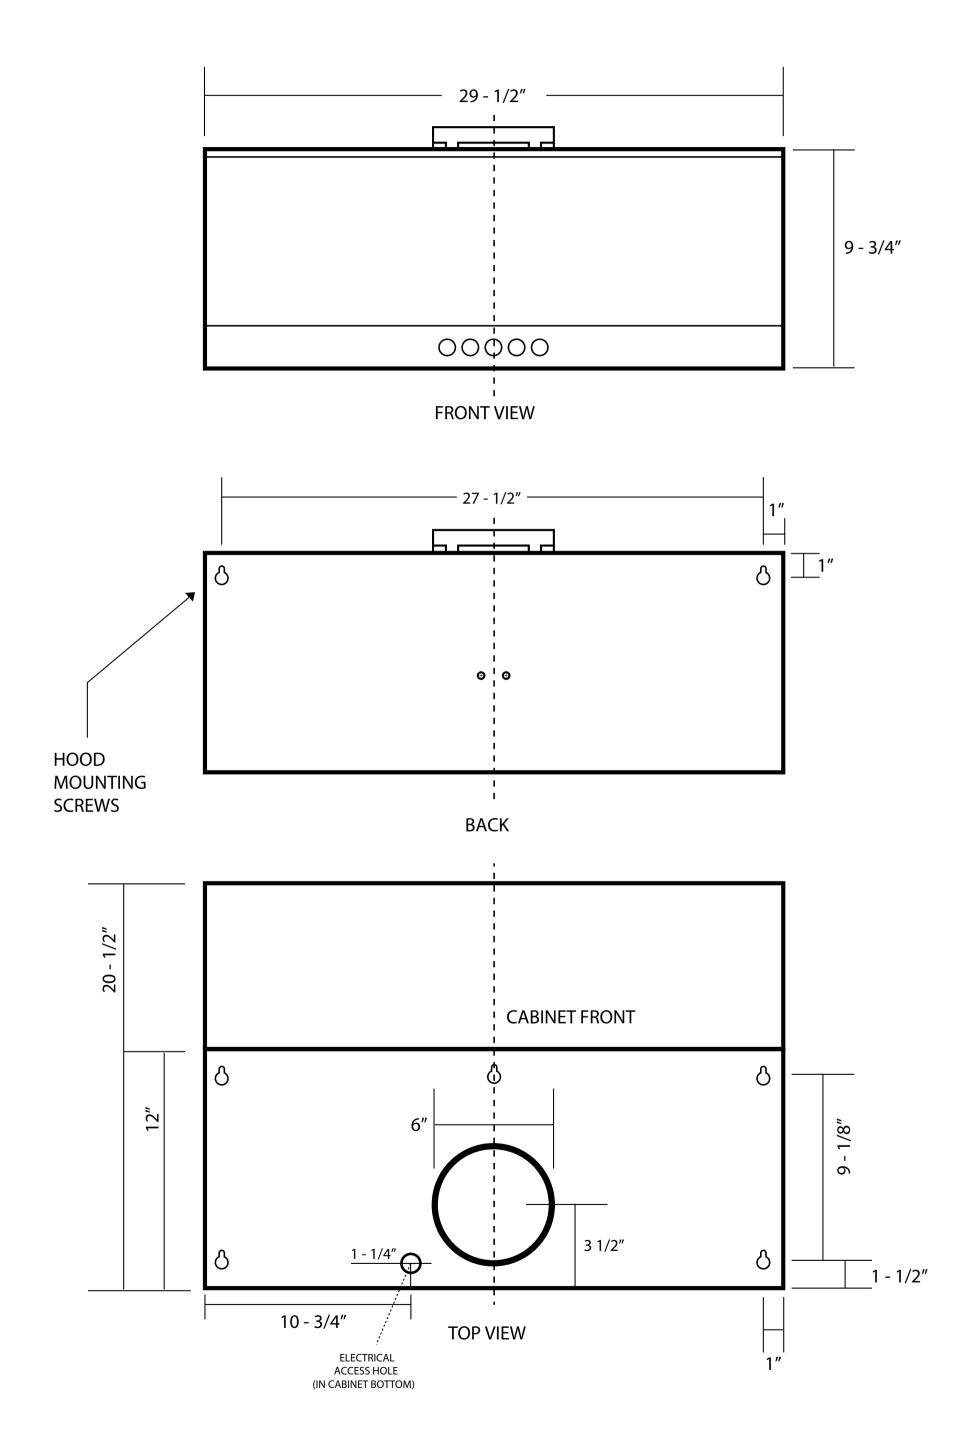

## **SEE PAGE 2 FOR DIMENSIONS**

| Cutout Dimension | 30 Inch                     |
|------------------|-----------------------------|
| Voltage          | 120V/60Hz                   |
| Filter Type      | 2 x Stainless Steel Filters |
| Mounting Type    | Under Cabinet Mount         |
| Noise Level      | Max 65dB                    |
| Lighting         | LED                         |
| Air Flow         | 760 CFM                     |