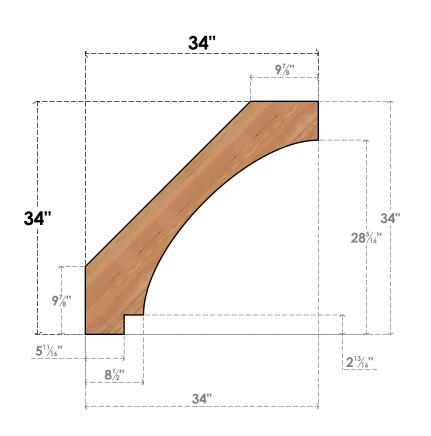

## BRC06X34X34IMP00SWR

5 1/2"W X 34"D X 34"H IMPERIAL SMOOTH BRACE, WESTERN RED CEDAR

## **FRONT**

**EKENA MILLWORK** 2300 WEST MAIN ST. CLARKSVILLE, TX 75426 TOLL FREE: 866-607-0453 WWW.EKENAMILLWORK.COM