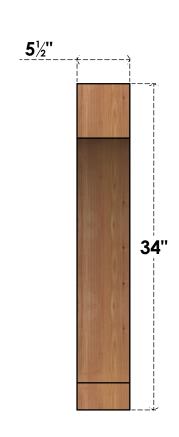

## BRC06X34X34IMP00SWR

5 1/2"W X 34"D X 34"H IMPERIAL SMOOTH BRACE, WESTERN RED CEDAR

## SIDE